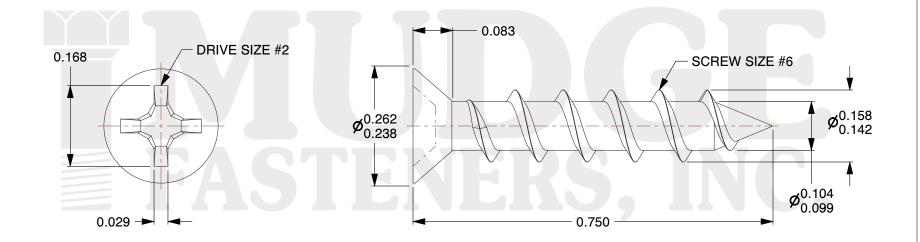

## Notes :

- 1. HEAD STYLE: FLAT HEAD
- 2. DRIVE TYPE: PHILLIPS
- 3. SCREW TYPE: PARTICLE BOARD SCREW
- 4. STANDARD: ANSI B18.6.4
- 5. MATERIAL: CARBON STEEL

| MUDGE                    | <b>ERS, INC.</b> appropriateness, accuracy, completeness, or suitability for any purpose of the file, information, or specification. You are solely responsible for the use of the file, information, and | This drawing is the property of<br>Mudge Fasteners. It contains<br>confidential proprietary<br>information that is Mudge<br>Fasteners property. Do not<br>disclose to or duplicate for<br>others except as authorized by<br>Mudge Fasteners. | COMPONENT<br>DESCRIPTION | #6X3/4 PHIL FLAT PBS<br>SWISS COFFEE PAINT | UNIT   |
|--------------------------|-----------------------------------------------------------------------------------------------------------------------------------------------------------------------------------------------------------|----------------------------------------------------------------------------------------------------------------------------------------------------------------------------------------------------------------------------------------------|--------------------------|--------------------------------------------|--------|
|                          |                                                                                                                                                                                                           |                                                                                                                                                                                                                                              |                          |                                            | INCH   |
|                          |                                                                                                                                                                                                           |                                                                                                                                                                                                                                              |                          |                                            | SHEET  |
|                          |                                                                                                                                                                                                           |                                                                                                                                                                                                                                              |                          |                                            | 1 of 1 |
|                          |                                                                                                                                                                                                           |                                                                                                                                                                                                                                              | PART NUMBER              | 10206C075SCP                               | SCALE  |
| & www.mudgefasteners.com |                                                                                                                                                                                                           |                                                                                                                                                                                                                                              | MATERIAL                 | CARBON STEEL                               | 5.000  |