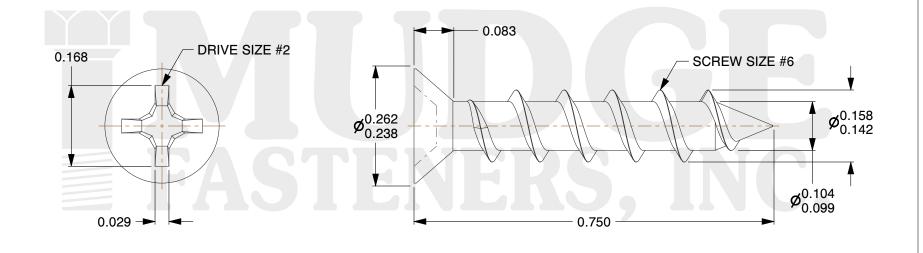

## Notes :

- 1. HEAD STYLE: FLAT HEAD
- 2. DRIVE TYPE: PHILLIPS
- 3. SCREW TYPE: PARTICLE BOARD SCREW
- 4. STANDARD: ANSI B18.6.4
- 5. MATERIAL: CARBON STEEL
- 6. FINISH: PLAIN

| FASTENERS, INC.          | This file and any associated information and specifications are<br>provided for reference and evaluation purposes only and are<br>subject to change without notice. Mudge Fasteners makes no<br>representations, warranties, or guarantees as to the<br>appropriateness, accuracy, completeness, or suitability for any<br>purpose of the file, information, or specification. You are<br>solely responsible for the use of the file, information, and<br>specifications. | This drawing is the property of<br>Mudge Fasteners. It contains<br>confidential proprietary<br>information that is Mudge<br>Fasteners property. Do not<br>disclose to or duplicate for<br>others except as authorized by<br>Mudge Fasteners. | COMPONENT<br>DESCRIPTION | #6X3/4 PHILLIPS FLAT PBS<br>PLAIN | UNIT<br>INCH<br>SHEET<br>1 of 1 |
|--------------------------|---------------------------------------------------------------------------------------------------------------------------------------------------------------------------------------------------------------------------------------------------------------------------------------------------------------------------------------------------------------------------------------------------------------------------------------------------------------------------|----------------------------------------------------------------------------------------------------------------------------------------------------------------------------------------------------------------------------------------------|--------------------------|-----------------------------------|---------------------------------|
|                          |                                                                                                                                                                                                                                                                                                                                                                                                                                                                           |                                                                                                                                                                                                                                              | PART NUMBER              | 10206C075PN                       | SCALE                           |
| 8 www.mudgefasteners.com |                                                                                                                                                                                                                                                                                                                                                                                                                                                                           |                                                                                                                                                                                                                                              | MATERIAL                 | CARBON STEEL                      | 5.000                           |