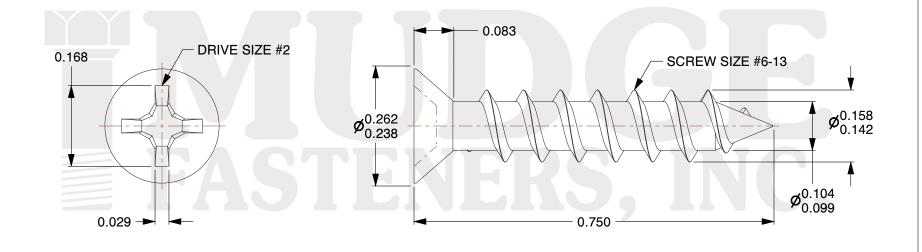

## Notes :

- 1. HEAD STYLE: FLAT HEAD
- 2. DRIVE TYPE: PHILLIPS
- 3. SCREW TYPE: PARTICLE BOARD SCREW
- 4. STANDARD: ANSI B18.6.4
- 5. MATERIAL: CARBON STEEL
- 6. FINISH: BLACK OXIDE

| FASTENERS, INC.          | This file and any associated information and specifications are<br>provided for reference and evaluation purposes only and are<br>subject to change without notice. Mudge Fasteners makes no<br>representations, warranties, or guarantees as to the<br>appropriateness, accuracy, completeness, or suitability for any | Mudge Fasteners. It contains<br>confidential proprietary<br>information that is Mudge | COMPONENT<br>DESCRIPTION | #6 - 13X3/4 PHILLIPS FLAT PBS<br>STEEL BLACK OXIDE | UNIT<br>INCH<br>SHEET<br>1 of 1 |
|--------------------------|-------------------------------------------------------------------------------------------------------------------------------------------------------------------------------------------------------------------------------------------------------------------------------------------------------------------------|---------------------------------------------------------------------------------------|--------------------------|----------------------------------------------------|---------------------------------|
|                          | solely responsible for the use of the file, information, and                                                                                                                                                                                                                                                            |                                                                                       | PART NUMBER              | 10206C075BO                                        | SCALE                           |
| & www.mudgefasteners.com |                                                                                                                                                                                                                                                                                                                         |                                                                                       | MATERIAL                 | STEEL                                              | 5.000                           |