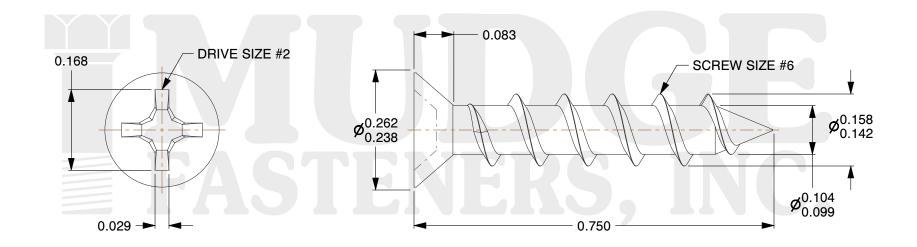

## Notes:

1. HEAD STYLE: FLAT HEAD 2. DRIVE TYPE: PHILLIPS

3. SCREW TYPE: PARTICLE BOARD SCREW

4. STANDARD: ANSI B18.6.45. MATERIAL: CARBON STEEL6. FINISH: BRIGHT BRASS

8 www.mudgefasteners.com

This file and any associated information and specifications are provided for reference and evaluation purposes only and are subject to change without notice. Mudge Fasteners makes no representations, warranties, or guarantees as to the appropriateness, accuracy, completeness, or suitability for any purpose of the file, information, or specification. You are solely responsible for the use of the file, information, and specifications.

| COMPONENT<br>DESCRIPTION | #6X3/4 PHILLIPS FLAT PBS<br>BRIGHT BRASS | UNIT   |
|--------------------------|------------------------------------------|--------|
|                          |                                          | INCH   |
|                          |                                          | SHEET  |
|                          |                                          | 1 of 1 |
| PART NUMBER              | 10206C075BB                              | SCALE  |
| MATERIAL                 | CARBON STEEL                             | 5.000  |