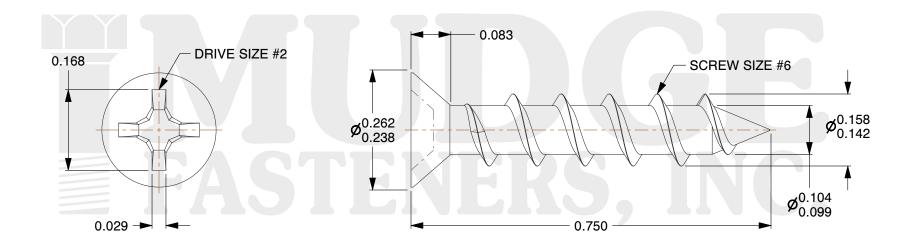

## Notes:

1. HEAD STYLE: FLAT HEAD 2. DRIVE TYPE: PHILLIPS

3. SCREW TYPE: PARTICLE BOARD SCREW

4. STANDARD: ANSI B18.6.45. MATERIAL: CARBON STEEL6. FINISH: ANTIQUE BRASS

8 www.mudgefasteners.com

This file and any associated information and specifications are provided for reference and evaluation purposes only and are subject to change without notice. Mudge Fasteners makes no representations, warranties, or guarantees as to the appropriateness, accuracy, completeness, or suitability for any purpose of the file, information, or specification. You are solely responsible for the use of the file, information, and specifications.

|                          |                                       | UNIT   |
|--------------------------|---------------------------------------|--------|
| COMPONENT<br>DESCRIPTION | #6X3/4 PHILLIPS FLAT PBS<br>ANT.BRASS | INCH   |
|                          |                                       | SHEET  |
|                          |                                       | 1 of 1 |
| PART NUMBER              | 10206C075AB                           | SCALE  |
| MATERIAL                 | CARBON STEEL                          | 5.000  |