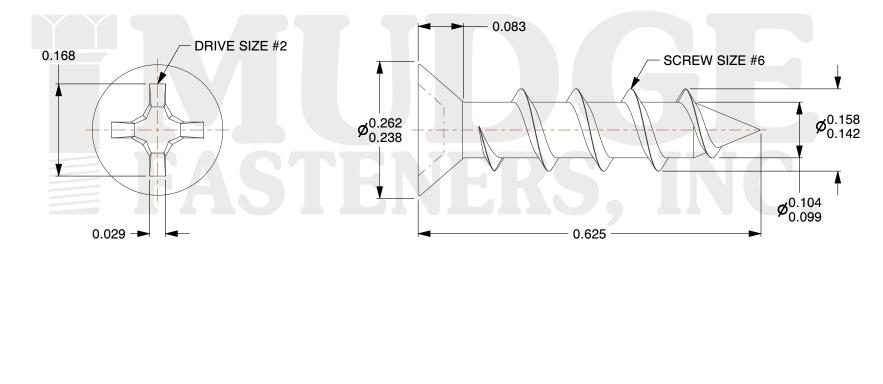

## Notes :

- 1. HEAD STYLE: FLAT HEAD
- 2. DRIVE TYPE: PHILLIPS
- 3. SCREW TYPE: PARTICLE BOARD SCREW
- 4. STANDARD: ANSI B18.6.4
- 5. MATERIAL: CARBON STEEL
- 6. FINISH: ZINC PLATED

| FASTENERS, INC.          | This file and any associated information and specifications are<br>provided for reference and evaluation purposes only and are<br>subject to change without notice. Mudge Fasteners makes no<br>representations, warranties, or guarantees as to the<br>appropriateness, accuracy, completeness, or suitability for any | This drawing is the property of<br>Mudge Fasteners. It contains<br>confidential proprietary<br>information that is Mudge<br>Fasteners property. Do not<br>disclose to or duplicate for<br>others except as authorized by<br>Mudge Fasteners. | COMPONENT<br>DESCRIPTION | 6X5/8 PH FLAT PBS<br>ZINC /BAGGED 1000 PER | UNIT<br>INCH<br>SHEET<br>1 of 1 |
|--------------------------|-------------------------------------------------------------------------------------------------------------------------------------------------------------------------------------------------------------------------------------------------------------------------------------------------------------------------|----------------------------------------------------------------------------------------------------------------------------------------------------------------------------------------------------------------------------------------------|--------------------------|--------------------------------------------|---------------------------------|
|                          | purpose of the file, information, or specification. You are<br>solely responsible for the use of the file, information, and<br>specifications.                                                                                                                                                                          |                                                                                                                                                                                                                                              | PART NUMBER              | 10206C062ZCP1000                           | SCALE                           |
| & www.mudgefasteners.com |                                                                                                                                                                                                                                                                                                                         |                                                                                                                                                                                                                                              | MATERIAL                 | CARBON STEEL                               | 5.714                           |