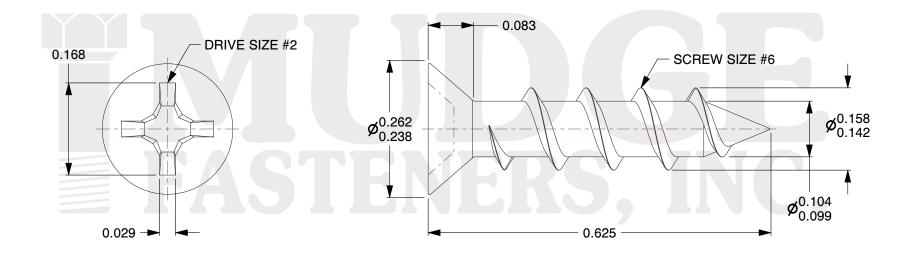

## Notes:

1. HEAD STYLE: FLAT HEAD 2. DRIVE TYPE: PHILLIPS

3. SCREW TYPE: PARTICLE BOARD SCREW

4. STANDARD: ANSI B18.6.45. MATERIAL: CARBON STEEL

6. FINISH: ZINC PLATED

& www.mudgefasteners.com

This file and any associated information and specifications are provided for reference and evaluation purposes only and are subject to change without notice. Mudge Fasteners makes no representations, warranties, or guarantees as to the appropriateness, accuracy, completeness, or suitability for any purpose of the file, information, or specification. You are solely responsible for the use of the file, information, and specifications.

| COMPONENT<br>DESCRIPTION | 6X5/8 PH FLAT PBS<br>ZINC /BAGGED 18 PER | UNIT   |
|--------------------------|------------------------------------------|--------|
|                          |                                          | INCH   |
|                          |                                          | SHEET  |
|                          |                                          | 1 of 1 |
| PART NUMBER              | 10206C062ZCP                             | SCALE  |
| MATERIAL                 | CARBON STEEL                             | 5.714  |