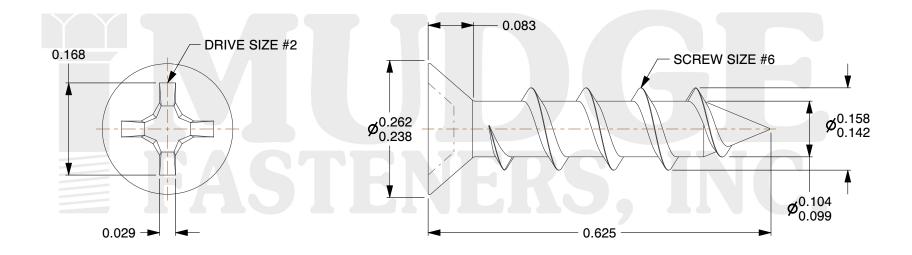

## Notes:

1. HEAD STYLE: FLAT HEAD 2. DRIVE TYPE: PHILLIPS

3. SCREW TYPE: PARTICLE BOARD SCREW

4. STANDARD: ANSI B18.6.45. MATERIAL: CARBON STEEL

6. FINISH: ZINC PLATED

@ www.mudgefasteners.com

This file and any associated information and specifications are provided for reference and evaluation purposes only and are subject to change without notice. Mudge Fasteners makes no representations, warranties, or guarantees as to the appropriateness, accuracy, completeness, or suitability for any purpose of the file, information, or specification. You are solely responsible for the use of the file, information, and specifications.

|                          |                                            | UNIT   |
|--------------------------|--------------------------------------------|--------|
| COMPONENT<br>DESCRIPTION | 6X5/8 PH FLAT PARTICLE BOARD SCREW<br>ZINC | INCH   |
|                          |                                            | SHEET  |
|                          |                                            | 1 of 1 |
| PART NUMBER              | 10206C062ZC                                | SCALE  |
| MATERIAL                 | CARBON STEEL                               | 5.714  |