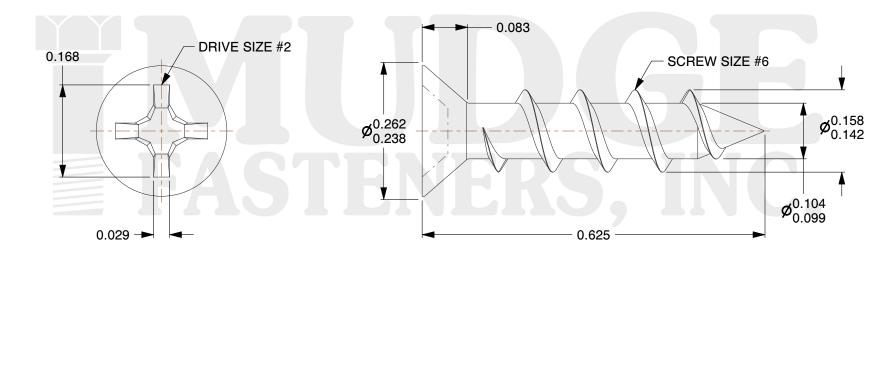

## Notes :

- 1. HEAD STYLE: FLAT HEAD
- 2. DRIVE TYPE: PHILLIPS
- 3. SCREW TYPE: PARTICLE BOARD SCREW
- 4. STANDARD: ANSI B18.6.4
- 5. MATERIAL: CARBON STEEL
- 6. FINISH: BLACK ZINC

| FASTENERS, INC.          | <ul> <li>appropriateness, accuracy, completeness, or suitability for any<br/>purpose of the file, information, or specification. You are<br/>solely responsible for the use of the file, information, and</li> </ul> | This drawing is the property of<br>Mudge Fasteners. It contains<br>confidential proprietary<br>information that is Mudge<br>Fasteners property. Do not<br>disclose to or duplicate for<br>others except as authorized by<br>Mudge Fasteners. | COMPONENT<br>DESCRIPTION | #6X5/8 PHILLIPS FLAT PBS<br>BLACK ZINC | UNIT<br>INCH<br>SHEET<br>1 of 1 |
|--------------------------|----------------------------------------------------------------------------------------------------------------------------------------------------------------------------------------------------------------------|----------------------------------------------------------------------------------------------------------------------------------------------------------------------------------------------------------------------------------------------|--------------------------|----------------------------------------|---------------------------------|
|                          |                                                                                                                                                                                                                      |                                                                                                                                                                                                                                              | PART NUMBER              | 10206C062Z4                            | SCALE                           |
| 8 www.mudgefasteners.com |                                                                                                                                                                                                                      |                                                                                                                                                                                                                                              | MATERIAL                 | CARBON STEEL                           | 5.714                           |