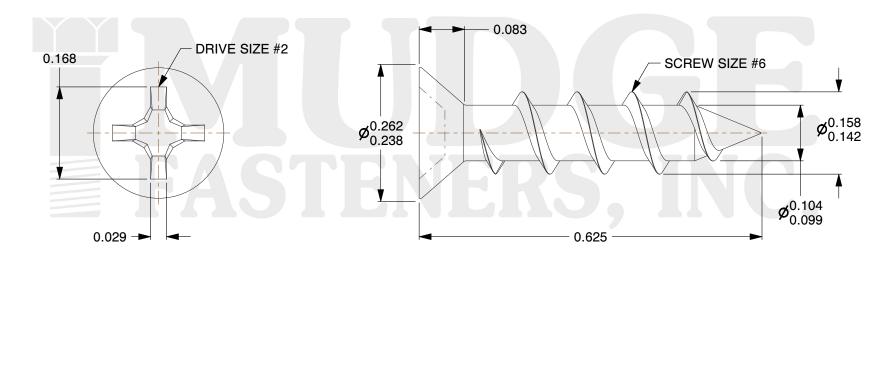

## Notes :

- 1. HEAD STYLE: FLAT HEAD
- 2. DRIVE TYPE: PHILLIPS
- 3. SCREW TYPE: PARTICLE BOARD SCREW
- 4. STANDARD: ANSI B18.6.4
- 5. MATERIAL: CARBON STEEL
- 6. FINISH: ZINC YELLOW

| MUDGE                    | <b>RS, INC.</b> appropriateness, accuracy, completeness, or suitability for any purpose of the file, information, or specification. You are solely responsible for the use of the file, information, and | This drawing is the property of<br>Mudge Fasteners. It contains<br>confidential proprietary<br>information that is Mudge<br>Fasteners property. Do not<br>disclose to or duplicate for<br>others except as authorized by<br>Mudge Fasteners. | COMPONENT<br>DESCRIPTION | #6X5/8 PHILLIPS FLAT PBS<br>YELLOW ZINC | UNIT   |
|--------------------------|----------------------------------------------------------------------------------------------------------------------------------------------------------------------------------------------------------|----------------------------------------------------------------------------------------------------------------------------------------------------------------------------------------------------------------------------------------------|--------------------------|-----------------------------------------|--------|
|                          |                                                                                                                                                                                                          |                                                                                                                                                                                                                                              |                          |                                         | INCH   |
|                          |                                                                                                                                                                                                          |                                                                                                                                                                                                                                              |                          |                                         | SHEET  |
| <b>FASTENERS, INC.</b>   |                                                                                                                                                                                                          |                                                                                                                                                                                                                                              |                          |                                         | 1 of 1 |
|                          |                                                                                                                                                                                                          |                                                                                                                                                                                                                                              | PART NUMBER              | 10206C062Z2                             | SCALE  |
| & www.mudgefasteners.com |                                                                                                                                                                                                          |                                                                                                                                                                                                                                              | MATERIAL                 | CARBON STEEL                            | 5.714  |