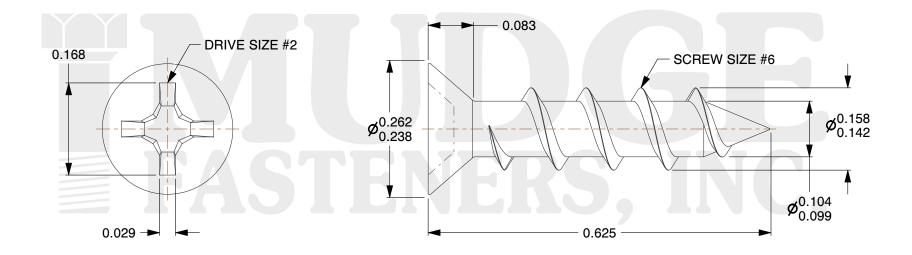

## Notes:

1. HEAD STYLE: FLAT HEAD 2. DRIVE TYPE: PHILLIPS

3. SCREW TYPE: PARTICLE BOARD SCREW

4. STANDARD: ANSI B18.6.45. MATERIAL: CARBON STEEL

6. FINISH: PLAIN

g www.mudgefasteners.com

This file and any associated information and specifications are provided for reference and evaluation purposes only and are subject to change without notice. Mudge Fasteners makes no representations, warranties, or guarantees as to the appropriateness, accuracy, completeness, or suitability for any purpose of the file, information, or specification. You are solely responsible for the use of the file, information, and specifications.

| COMPONENT<br>DESCRIPTION | #6X5/8 PHILLIPS FLAT PBS<br>PLAIN | UNIT   |
|--------------------------|-----------------------------------|--------|
|                          |                                   | INCH   |
|                          |                                   | SHEET  |
|                          |                                   | 1 of 1 |
| PART NUMBER              | 10206C062PN                       | SCALE  |
| MATERIAL                 | CARBON STEEL                      | 5.714  |