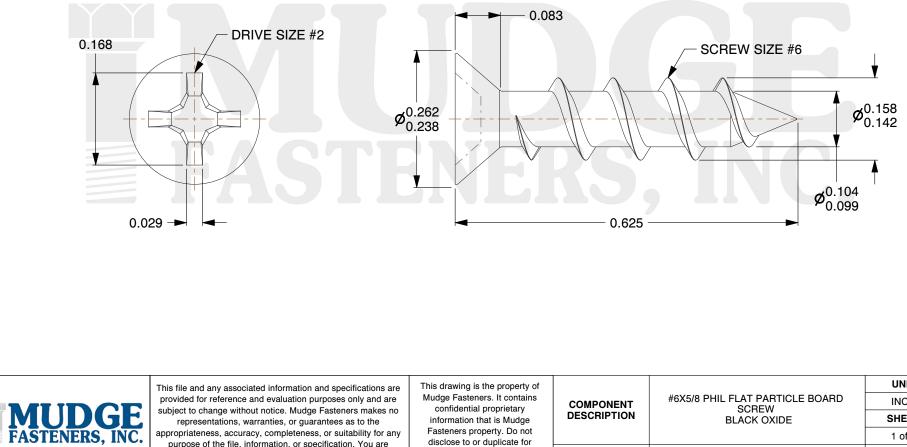

## Notes :

- 1. HEAD STYLE: FLAT HEAD
- 2. DRIVE TYPE: PHILLIPS
- 3. SCREW TYPE: PARTICLE BOARD SCREW
- 4. STANDARD: ANSI B18.6.4
- 5. MATERIAL: CARBON STEEL
- 6. FINISH: BLACK OXIDE

|                        | Provided for reference and evaluation purpos<br>subject to change without notice. Mudge Fast<br>representations, warranties, or guarantee                                                      | This file and any associated information and specifications are                                                 | re Mudge Fasteners. It contains<br>no confidential proprietary<br>information that is Mudge | COMPONENT<br>DESCRIPTION | #6X5/8 PHIL FLAT PARTICLE BOARD<br>SCREW<br>BLACK OXIDE | UNIT  |  |
|------------------------|------------------------------------------------------------------------------------------------------------------------------------------------------------------------------------------------|-----------------------------------------------------------------------------------------------------------------|---------------------------------------------------------------------------------------------|--------------------------|---------------------------------------------------------|-------|--|
|                        |                                                                                                                                                                                                | subject to change without notice. Mudge Fasteners makes no representations, warranties, or guarantees as to the |                                                                                             |                          |                                                         | INCH  |  |
| <b>FASTENERS, INC.</b> |                                                                                                                                                                                                |                                                                                                                 |                                                                                             |                          |                                                         | SHEET |  |
|                        | appropriateness, accuracy, completeness, or suitability for any<br>purpose of the file, information, or specification. You are<br>solely responsible for the use of the file, information, and | Fasteners property. Do not<br>disclose to or duplicate for<br>others except as authorized by                    |                                                                                             |                          | 1 of 1                                                  |       |  |
|                        |                                                                                                                                                                                                |                                                                                                                 | PART NUMBER                                                                                 | 10206C062BO              | SCALE                                                   |       |  |
|                        | & www.mudgefasteners.com                                                                                                                                                                       | specifications.                                                                                                 | Mudge Fasteners.                                                                            | MATERIAL                 | CARBON STEEL                                            | 5.714 |  |