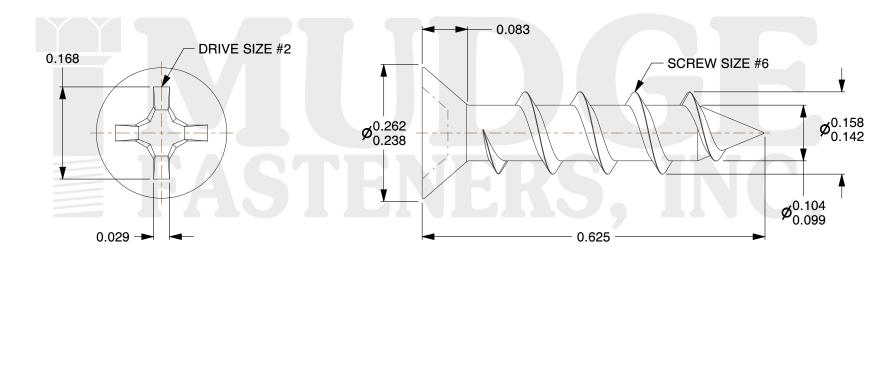

## Notes :

- 1. HEAD STYLE: FLAT HEAD
- 2. DRIVE TYPE: PHILLIPS
- 3. SCREW TYPE: PARTICLE BOARD SCREW
- 4. STANDARD: ANSI B18.6.4
- 5. MATERIAL: CARBON STEEL
- 6. FINISH: BRIGHT BRASS

| FASTENERS, INC.          | This file and any associated information and specifications are<br>provided for reference and evaluation purposes only and are<br>subject to change without notice. Mudge Fasteners makes no<br>representations, warranties, or guarantees as to the<br>appropriateness, accuracy, completeness, or suitability for any | Mudge Fasteners. It contains<br>confidential proprietary<br>information that is Mudge<br>Fasteners property. Do not<br>disclose to or duplicate for | COMPONENT<br>DESCRIPTION | #6X5/8 PHILLIPS FLAT PBS<br>BRIGHT BRASS | UNIT<br>INCH<br>SHEET<br>1 of 1 |
|--------------------------|-------------------------------------------------------------------------------------------------------------------------------------------------------------------------------------------------------------------------------------------------------------------------------------------------------------------------|-----------------------------------------------------------------------------------------------------------------------------------------------------|--------------------------|------------------------------------------|---------------------------------|
|                          | purpose of the file, information, or specification. You are<br>solely responsible for the use of the file, information, and<br>specifications.                                                                                                                                                                          |                                                                                                                                                     | PART NUMBER              | 10206C062BB                              | SCALE                           |
| & www.mudgefasteners.com |                                                                                                                                                                                                                                                                                                                         |                                                                                                                                                     | MATERIAL                 | CARBON STEEL                             | 5.714                           |