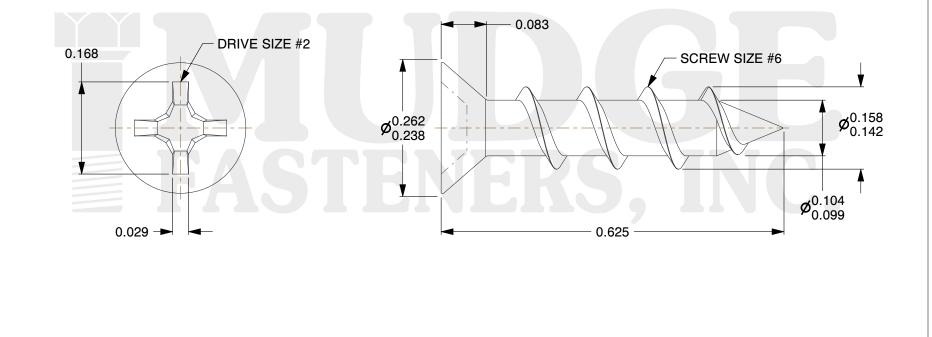

## Notes :

- 1. HEAD STYLE: FLAT HEAD
- 2. DRIVE TYPE: PHILLIPS
- 3. SCREW TYPE: PARTICLE BOARD SCREW
- 4. STANDARD: ANSI B18.6.4
- 5. MATERIAL: CARBON STEEL
- 6. FINISH: ANTIQUE BRASS

| FASTENERS, INC.          | This file and any associated information and specifications are<br>provided for reference and evaluation purposes only and are<br>subject to change without notice. Mudge Fasteners makes no<br>representations, warranties, or guarantees as to the<br>appropriateness, accuracy, completeness, or suitability for any<br>purpose of the file, information, or specification. You are<br>solely responsible for the use of the file, information, and<br>specifications. | This drawing is the property of<br>Mudge Fasteners. It contains<br>confidential proprietary<br>information that is Mudge<br>Fasteners property. Do not<br>disclose to or duplicate for<br>others except as authorized by<br>Mudge Fasteners. | COMPONENT<br>DESCRIPTION | #6X5/8 PHILLIPS FLAT PBS<br>ANT.BRASS | UNIT<br>INCH<br>SHEET<br>1 of 1 |
|--------------------------|---------------------------------------------------------------------------------------------------------------------------------------------------------------------------------------------------------------------------------------------------------------------------------------------------------------------------------------------------------------------------------------------------------------------------------------------------------------------------|----------------------------------------------------------------------------------------------------------------------------------------------------------------------------------------------------------------------------------------------|--------------------------|---------------------------------------|---------------------------------|
|                          |                                                                                                                                                                                                                                                                                                                                                                                                                                                                           |                                                                                                                                                                                                                                              | PART NUMBER              | 10206C062AB                           | SCALE                           |
| & www.mudgefasteners.com |                                                                                                                                                                                                                                                                                                                                                                                                                                                                           |                                                                                                                                                                                                                                              | MATERIAL                 | CARBON STEEL                          | 5.714                           |