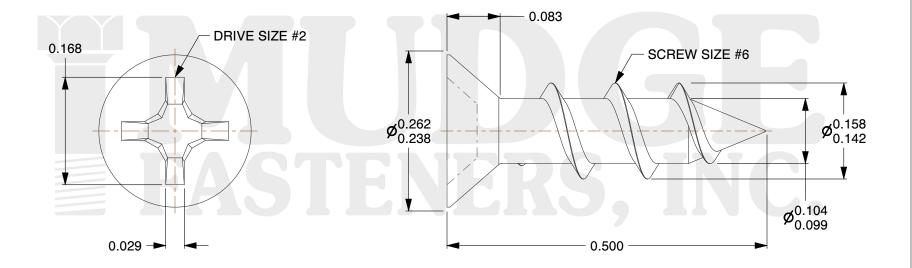

## Notes:

1. HEAD STYLE: FLAT HEAD 2. DRIVE TYPE: PHILLIPS

3. SCREW TYPE: PARTICLE BOARD SCREW

4. STANDARD: ANSI B18.6.45. MATERIAL: CARBON STEEL

6. FINISH: ZINC PLATED

This file and any associated information and specifications are provided for reference and evaluation purposes only and are subject to change without notice. Mudge Fasteners makes no representations, warranties, or guarantees as to the appropriateness, accuracy, completeness, or suitability for any purpose of the file, information, or specification. You are solely responsible for the use of the file, information, and specifications.

| COMPONENT<br>DESCRIPTION | 6X1/2 PH FLAT PBS<br>ZINC | UNIT   |
|--------------------------|---------------------------|--------|
|                          |                           | INCH   |
|                          |                           | SHEET  |
|                          |                           | 1 of 1 |
| PART NUMBER              | 10206C050ZC               | SCALE  |
| MATERIAL                 | CARBON STEEL              | 6.667  |