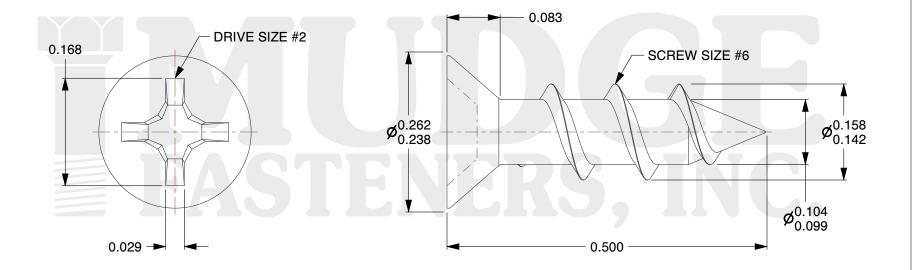

## Notes:

1. HEAD STYLE: FLAT HEAD 2. DRIVE TYPE: PHILLIPS

3. SCREW TYPE: PARTICLE BOARD SCREW

4. STANDARD: ANSI B18.6.45. MATERIAL: CARBON STEEL

6. FINISH: BLACK ZINC

@ www.mudgefasteners.com

This file and any associated information and specifications are provided for reference and evaluation purposes only and are subject to change without notice. Mudge Fasteners makes no representations, warranties, or guarantees as to the appropriateness, accuracy, completeness, or suitability for any purpose of the file, information, or specification. You are solely responsible for the use of the file, information, and specifications.

|                          |                                   | UNIT   |
|--------------------------|-----------------------------------|--------|
| COMPONENT<br>DESCRIPTION | 6X1/2 PHIL FLAT PBS<br>BLACK ZINC | INCH   |
|                          |                                   | SHEET  |
|                          |                                   | 1 of 1 |
| PART NUMBER              | 10206C050Z4                       | SCALE  |
| MATERIAL                 | CARBON STEEL                      | 6.667  |