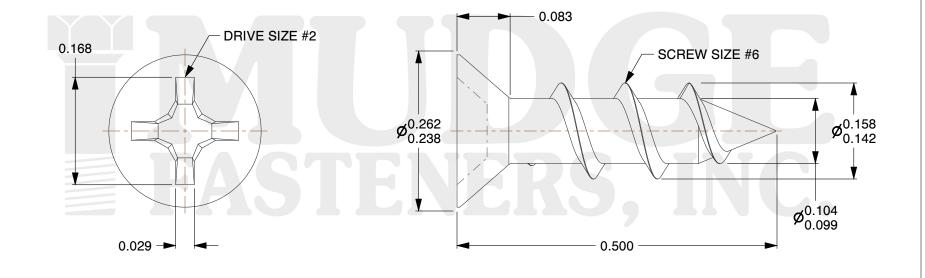

## Notes :

- 1. HEAD STYLE: FLAT HEAD
- 2. DRIVE TYPE: PHILLIPS
- 3. SCREW TYPE: PARTICLE BOARD SCREW
- 4. STANDARD: ANSI B18.6.4
- 5. MATERIAL: CARBON STEEL
- 6. FINISH: PLAIN

| Provided for reference<br>subject to change with<br>representations, w<br>appropriateness, accura<br>purpose of the file, ii<br>solely responsible fo | This file and any associated information and specifications are<br>provided for reference and evaluation purposes only and are<br>subject to change without notice. Mudge Fasteners makes no<br>representations, warranties, or guarantees as to the<br>appropriateness, accuracy, completeness, or suitability for any | This drawing is the property of<br>Mudge Fasteners. It contains<br>confidential proprietary<br>information that is Mudge<br>Fasteners property. Do not<br>disclose to or duplicate for<br>others except as authorized by<br>Mudge Fasteners. | COMPONENT<br>DESCRIPTION | 6X1/2 PHIL FLAT PBS<br>PLAIN | UNIT<br>INCH<br>SHEET<br>1 of 1 |
|-------------------------------------------------------------------------------------------------------------------------------------------------------|-------------------------------------------------------------------------------------------------------------------------------------------------------------------------------------------------------------------------------------------------------------------------------------------------------------------------|----------------------------------------------------------------------------------------------------------------------------------------------------------------------------------------------------------------------------------------------|--------------------------|------------------------------|---------------------------------|
|                                                                                                                                                       | purpose of the file, information, or specification. You are solely responsible for the use of the file, information, and                                                                                                                                                                                                |                                                                                                                                                                                                                                              | PART NUMBER              | 10206C050PN                  | SCALE                           |
| 8 www.mudgefasteners.com                                                                                                                              | specifications.                                                                                                                                                                                                                                                                                                         |                                                                                                                                                                                                                                              | MATERIAL                 | CARBON STEEL                 | 6.667                           |