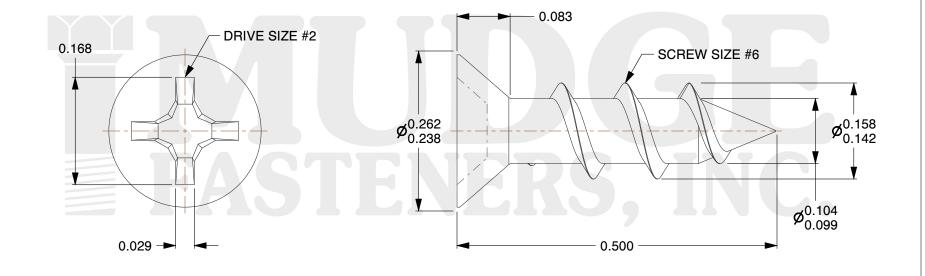

## Notes :

- 1. HEAD STYLE: FLAT HEAD
- 2. DRIVE TYPE: PHILLIPS
- 3. SCREW TYPE: PARTICLE BOARD SCREW
- 4. STANDARD: ANSI B18.6.4
- 5. MATERIAL: CARBON STEEL
- 6. FINISH: NICKEL PLATED

| FASTENERS, INC.          | This file and any associated information and specifications are<br>provided for reference and evaluation purposes only and are<br>subject to change without notice. Mudge Fasteners makes no<br>representations, warranties, or guarantees as to the<br>appropriateness, accuracy, completeness, or suitability for any<br>purpose of the file, information, or specification. You are | This drawing is the property of<br>Mudge Fasteners. It contains<br>confidential proprietary<br>information that is Mudge<br>Fasteners property. Do not<br>disclose to or duplicate for<br>others except as authorized by<br>Mudge Fasteners. | COMPONENT<br>DESCRIPTION | 6X1/2 PHIL FLAT PBS<br>NICKEL | UNIT<br>INCH<br>SHEET<br>1 of 1 |
|--------------------------|----------------------------------------------------------------------------------------------------------------------------------------------------------------------------------------------------------------------------------------------------------------------------------------------------------------------------------------------------------------------------------------|----------------------------------------------------------------------------------------------------------------------------------------------------------------------------------------------------------------------------------------------|--------------------------|-------------------------------|---------------------------------|
|                          | solely responsible for the use of the file, information, and specifications.                                                                                                                                                                                                                                                                                                           |                                                                                                                                                                                                                                              | PART NUMBER              | 10206C050NP                   | SCALE                           |
| & www.mudgefasteners.com |                                                                                                                                                                                                                                                                                                                                                                                        |                                                                                                                                                                                                                                              | MATERIAL                 | CARBON STEEL                  | 6.667                           |