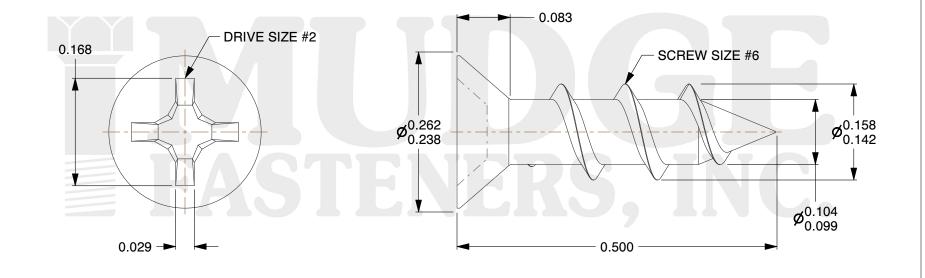

## Notes :

- 1. HEAD STYLE: FLAT HEAD
- 2. DRIVE TYPE: PHILLIPS
- 3. SCREW TYPE: PARTICLE BOARD SCREW
- 4. STANDARD: ANSI B18.6.4
- 5. MATERIAL: CARBON STEEL
- 6. FINISH: BLACK OXIDE

| FASTENERS, INC.          | This file and any associated information and specifications are<br>provided for reference and evaluation purposes only and are<br>subject to change without notice. Mudge Fasteners makes no<br>representations, warranties, or guarantees as to the<br>appropriateness, accuracy, completeness, or suitability for any<br>purpose of the file, information, or specification. You are<br>solely responsible for the use of the file, information, and<br>specifications. | This drawing is the property of<br>Mudge Fasteners. It contains<br>confidential proprietary<br>information that is Mudge<br>Fasteners property. Do not<br>disclose to or duplicate for<br>others except as authorized by<br>Mudge Fasteners. | COMPONENT<br>DESCRIPTION | 6X1/2 PHIL FLAT PBS<br>BLACK OXIDE | UNIT<br>INCH<br>SHEET<br>1 of 1 |
|--------------------------|---------------------------------------------------------------------------------------------------------------------------------------------------------------------------------------------------------------------------------------------------------------------------------------------------------------------------------------------------------------------------------------------------------------------------------------------------------------------------|----------------------------------------------------------------------------------------------------------------------------------------------------------------------------------------------------------------------------------------------|--------------------------|------------------------------------|---------------------------------|
|                          |                                                                                                                                                                                                                                                                                                                                                                                                                                                                           |                                                                                                                                                                                                                                              | PART NUMBER              | 10206C050BO                        | SCALE                           |
| & www.mudgefasteners.com |                                                                                                                                                                                                                                                                                                                                                                                                                                                                           |                                                                                                                                                                                                                                              | MATERIAL                 | CARBON STEEL                       | 6.667                           |