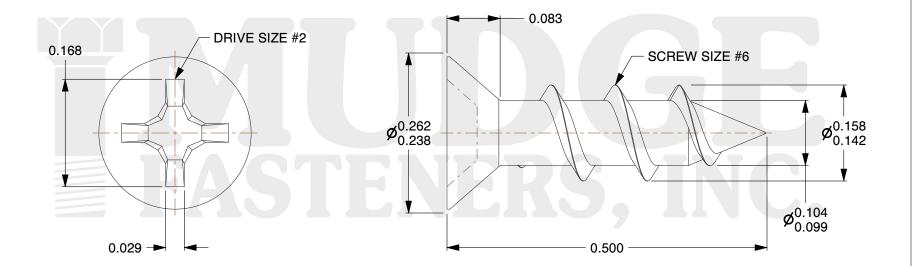

## Notes:

1. HEAD STYLE: FLAT HEAD 2. DRIVE TYPE: PHILLIPS

3. SCREW TYPE: PARTICLE BOARD SCREW

4. STANDARD: ANSI B18.6.4 5. MATERIAL: CARBON STEEL 6. FINISH: BRIGHT BRASS

This file and any associated information and specifications are provided for reference and evaluation purposes only and are subject to change without notice. Mudge Fasteners makes no representations, warranties, or guarantees as to the appropriateness, accuracy, completeness, or suitability for any purpose of the file, information, or specification. You are solely responsible for the use of the file, information, and specifications.

| COMPONENT<br>DESCRIPTION | 6X1/2 PHIL FLAT PBS<br>BRIGHT BRASS | UNIT   |
|--------------------------|-------------------------------------|--------|
|                          |                                     | INCH   |
|                          |                                     | SHEET  |
|                          |                                     | 1 of 1 |
| PART NUMBER              | 10206C050BB                         | SCALE  |
| MATERIAL                 | CARBON STEEL                        | 6.667  |