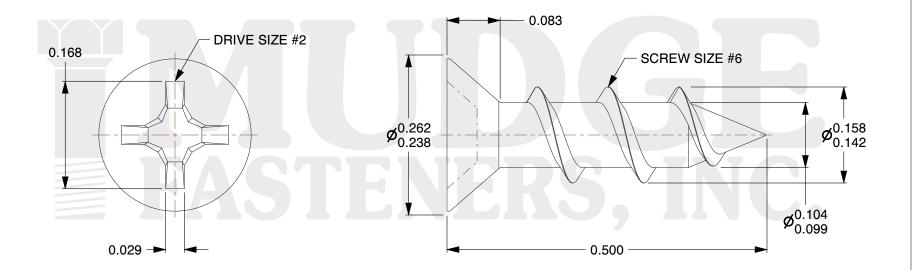

## Notes:

1. HEAD STYLE: FLAT HEAD 2. DRIVE TYPE: PHILLIPS

3. SCREW TYPE: PARTICLE BOARD SCREW

4. STANDARD: ANSI B18.6.45. MATERIAL: CARBON STEEL6. FINISH: ANTIQUE BRASS

This file and any associated information and specifications are provided for reference and evaluation purposes only and are subject to change without notice. Mudge Fasteners makes no representations, warranties, or guarantees as to the appropriateness, accuracy, completeness, or suitability for any purpose of the file, information, or specification. You are solely responsible for the use of the file, information, and specifications.

| COMPONENT<br>DESCRIPTION | 6X1/2 PH FLAT PBS<br>ANTIQUE BRASS | UNIT   |
|--------------------------|------------------------------------|--------|
|                          |                                    | INCH   |
|                          |                                    | SHEET  |
|                          |                                    | 1 of 1 |
| PART NUMBER              | 10206C050AB                        | SCALE  |
| MATERIAL                 | CARBON STEEL                       | 6.667  |