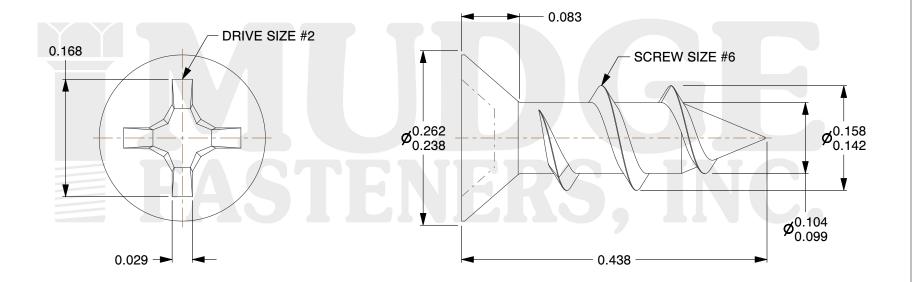

## Notes:

1. HEAD STYLE: FLAT HEAD 2. DRIVE TYPE: PHILLIPS

3. SCREW TYPE: PARTICLE BOARD SCREW

4. STANDARD: ANSI B18.6.45. MATERIAL: CARBON STEEL

6. FINISH: ZINC PLATED

This file and any associated information and specifications are provided for reference and evaluation purposes only and are subject to change without notice. Mudge Fasteners makes no representations, warranties, or guarantees as to the appropriateness, accuracy, completeness, or suitability for any purpose of the file, information, or specification. You are solely responsible for the use of the file, information, and specifications.

| COMPONENT<br>DESCRIPTION | 6X7/16 PH FLAT PBS<br>ZINC | UNIT   |
|--------------------------|----------------------------|--------|
|                          |                            | INCH   |
|                          |                            | SHEET  |
|                          |                            | 1 of 1 |
| PART NUMBER              | 10206C043ZC                | SCALE  |
| MATERIAL                 | CARBON STEEL               | 7.273  |