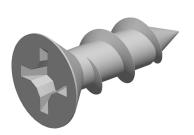

## Notes :

- 1. HEAD STYLE: FLAT HEAD
- 2. DRIVE TYPE: PHILLIPS
- 3. SCREW TYPE: PARTICLE BOARD SCREW
- 4. STANDARD: ANSI B18.6.4
- 5. MATERIAL: CARBON STEEL
- 6. FINISH: PLAIN

|                 | This file and any associated information and specifications are                                                                                                                                | This drawing is the property of                                                                                                                                                                           |                          |                             | UNIT   |
|-----------------|------------------------------------------------------------------------------------------------------------------------------------------------------------------------------------------------|-----------------------------------------------------------------------------------------------------------------------------------------------------------------------------------------------------------|--------------------------|-----------------------------|--------|
| FASTENERS, INC. | appropriateness, accuracy, completeness, or suitability for any<br>purpose of the file, information, or specification. You are<br>solely responsible for the use of the file, information, and | Mudge Fasteners. It contains<br>confidential proprietary<br>information that is Mudge<br>Fasteners property. Do not<br>disclose to or duplicate for<br>others except as authorized by<br>Mudge Fasteners. | COMPONENT<br>DESCRIPTION | 6X7/16 PH FLAT PBS<br>PLAIN | INCH   |
|                 |                                                                                                                                                                                                |                                                                                                                                                                                                           |                          |                             | SHEET  |
|                 |                                                                                                                                                                                                |                                                                                                                                                                                                           |                          |                             | 1 of 1 |
|                 |                                                                                                                                                                                                |                                                                                                                                                                                                           | PART NUMBER              | 10206C043PN                 | SCALE  |
|                 |                                                                                                                                                                                                |                                                                                                                                                                                                           | MATERIAL                 | CARBON STEEL                | 7.273  |