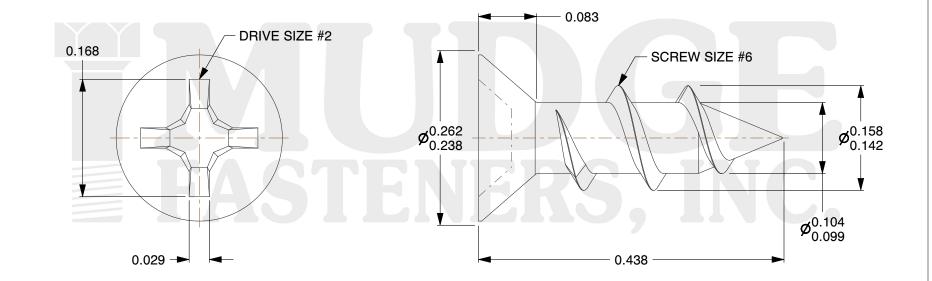

## Notes :

- 1. HEAD STYLE: FLAT HEAD
- 2. DRIVE TYPE: PHILLIPS
- 3. SCREW TYPE: PARTICLE BOARD SCREW
- 4. STANDARD: ANSI B18.6.4
- 5. MATERIAL: CARBON STEEL
- 6. FINISH: PLAIN

|                 | This file and any associated information and specifications are                                                                                                                                | This drawing is the property of                                                                                                                                                                           |                          |                             | UNIT   |
|-----------------|------------------------------------------------------------------------------------------------------------------------------------------------------------------------------------------------|-----------------------------------------------------------------------------------------------------------------------------------------------------------------------------------------------------------|--------------------------|-----------------------------|--------|
| FASTENERS, INC. | appropriateness, accuracy, completeness, or suitability for any<br>purpose of the file, information, or specification. You are<br>solely responsible for the use of the file, information, and | Mudge Fasteners. It contains<br>confidential proprietary<br>information that is Mudge<br>Fasteners property. Do not<br>disclose to or duplicate for<br>others except as authorized by<br>Mudge Fasteners. | COMPONENT<br>DESCRIPTION | 6X7/16 PH FLAT PBS<br>PLAIN | INCH   |
|                 |                                                                                                                                                                                                |                                                                                                                                                                                                           |                          |                             | SHEET  |
|                 |                                                                                                                                                                                                |                                                                                                                                                                                                           |                          |                             | 1 of 1 |
|                 |                                                                                                                                                                                                |                                                                                                                                                                                                           | PART NUMBER              | 10206C043PN                 | SCALE  |
|                 |                                                                                                                                                                                                |                                                                                                                                                                                                           | MATERIAL                 | CARBON STEEL                | 7.273  |