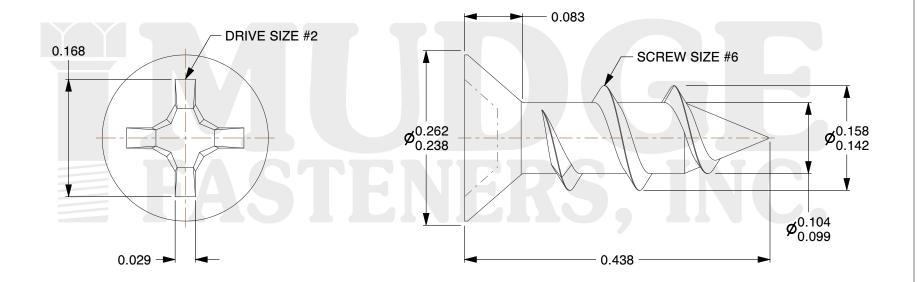

## Notes:

1. HEAD STYLE: FLAT HEAD 2. DRIVE TYPE: PHILLIPS

3. SCREW TYPE: PARTICLE BOARD SCREW

4. STANDARD: ANSI B18.6.4 5. MATERIAL: CARBON STEEL

6. FINISH: BLACK

This file and any associated information and specifications are provided for reference and evaluation purposes only and are subject to change without notice. Mudge Fasteners makes no representations, warranties, or guarantees as to the appropriateness, accuracy, completeness, or suitability for any purpose of the file, information, or specification. You are solely responsible for the use of the file, information, and specifications.

| COMPONENT<br>DESCRIPTION | 6X7/16 PH FLAT PBS<br>BLACK | UNIT   |
|--------------------------|-----------------------------|--------|
|                          |                             | INCH   |
|                          |                             | SHEET  |
|                          |                             | 1 of 1 |
| PART NUMBER              | 10206C043BO                 | SCALE  |
| MATERIAL                 | CARBON STEEL                | 7.273  |