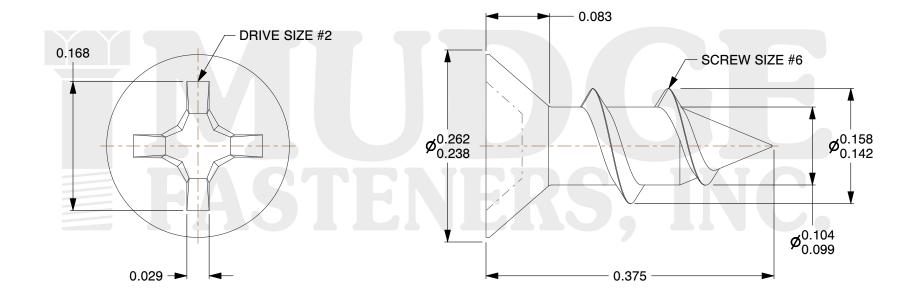

## Notes:

1. HEAD STYLE: FLAT HEAD 2. DRIVE TYPE: PHILLIPS

3. SCREW TYPE: PARTICLE BOARD SCREW

4. STANDARD: ANSI B18.6.45. MATERIAL: CARBON STEEL

6. FINISH: ZINC PLATED

This file and any associated information and specifications are provided for reference and evaluation purposes only and are subject to change without notice. Mudge Fasteners makes no representations, warranties, or guarantees as to the appropriateness, accuracy, completeness, or suitability for any purpose of the file, information, or specification. You are solely responsible for the use of the file, information, and specifications.

| COMPONENT<br>DESCRIPTION | 6X3/8 PHIL FLAT PARTICLE BOARD<br>SCREW<br>ZINC | UNIT   |
|--------------------------|-------------------------------------------------|--------|
|                          |                                                 | INCH   |
|                          |                                                 | SHEET  |
|                          |                                                 | 1 of 1 |
| PART NUMBER              | 10206C037ZC                                     | SCALE  |
| MATERIAL                 | CARBON STEEL                                    | 8.000  |