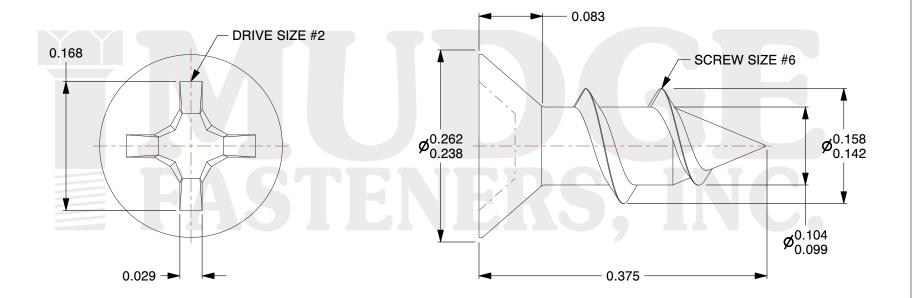

## Notes:

1. HEAD STYLE: FLAT HEAD 2. DRIVE TYPE: PHILLIPS

3. SCREW TYPE: PARTICLE BOARD SCREW

4. STANDARD: ANSI B18.6.45. MATERIAL: CARBON STEEL

6. FINISH: BLACK

provided for reference and evaluation purposes only and are subject to change without notice. Mudge Fasteners makes no representations, warranties, or guarantees as to the appropriateness, accuracy, completeness, or suitability for any purpose of the file, information, or specification. You are solely responsible for the use of the file, information, and specifications.

| COMPONENT<br>DESCRIPTION | 6X3/8 PH FLAT PBS<br>BLACK | UNIT   |
|--------------------------|----------------------------|--------|
|                          |                            | INCH   |
|                          |                            | SHEET  |
|                          |                            | 1 of 1 |
| PART NUMBER              | 10206C037BO                | SCALE  |
| MATERIAL                 | CARBON STEEL               | 8.000  |