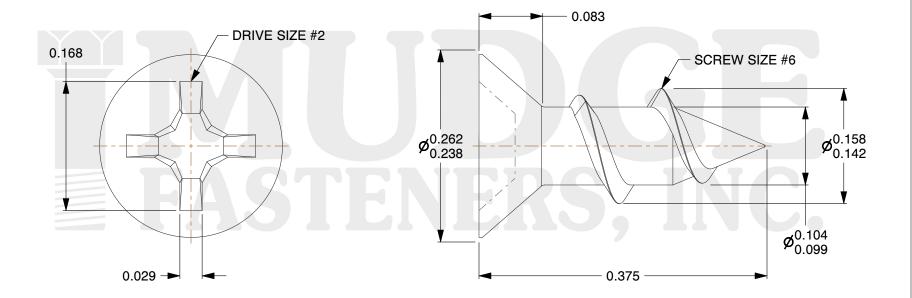

## Notes:

1. HEAD STYLE: FLAT HEAD 2. DRIVE TYPE: PHILLIPS

3. SCREW TYPE: PARTICLE BOARD SCREW

4. STANDARD: ANSI B18.6.45. MATERIAL: CARBON STEEL6. FINISH: ANTIQUE BRASS

provided for reference and evaluation purposes only and are subject to change without notice. Mudge Fasteners makes no representations, warranties, or guarantees as to the appropriateness, accuracy, completeness, or suitability for any purpose of the file, information, or specification. You are solely responsible for the use of the file, information, and specifications.

| COMPONENT<br>DESCRIPTION | 6X3/8 PH FLAT PBS<br>ANT.BRASS | UNIT   |
|--------------------------|--------------------------------|--------|
|                          |                                | INCH   |
|                          |                                | SHEET  |
|                          |                                | 1 of 1 |
| PART NUMBER              | 10206C037AB                    | SCALE  |
| MATERIAL                 | CARBON STEEL                   | 8.000  |