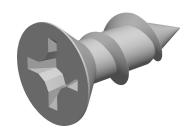

## Notes:

1. HEAD STYLE: FLAT HEAD 2. DRIVE TYPE: PHILLIPS

3. SCREW TYPE: PARTICLE BOARD SCREW

4. STANDARD: ANSI B18.6.45. MATERIAL: CARBON STEEL6. FINISH: ANTIQUE BRASS

provided for reference and evaluation purposes only and are subject to change without notice. Mudge Fasteners makes no representations, warranties, or guarantees as to the appropriateness, accuracy, completeness, or suitability for any purpose of the file, information, or specification. You are solely responsible for the use of the file, information, and specifications.