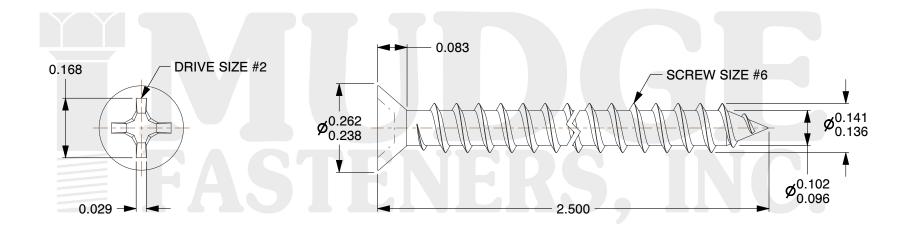

## Notes:

1. HEAD STYLE: FLAT HEAD 2. DRIVE TYPE: PHILLIPS

3. SCREW TYPE: SHEET METAL SCREW

4. STANDARD: ANSI B18.6.4

5. MATERIAL: 18-8 STAINLESS STEEL

@ www.mudgefasteners.com

This file and any associated information and specifications are provided for reference and evaluation purposes only and are subject to change without notice. Mudge Fasteners makes no representations, warranties, or guarantees as to the appropriateness, accuracy, completeness, or suitability for any purpose of the file, information, or specification. You are solely responsible for the use of the file, information, and specifications.

|                          |                                             | UNIT   |
|--------------------------|---------------------------------------------|--------|
| COMPONENT<br>DESCRIPTION | #6X2-1/2 PHILLIPS FLAT SMS<br>STAINLESS STL | INCH   |
|                          |                                             | SHEET  |
|                          |                                             | 1 of 1 |
| PART NUMBER              | 10206A250SS                                 | SCALE  |
| MATERIAL                 | STAINLESS STEEL                             | 3.693  |