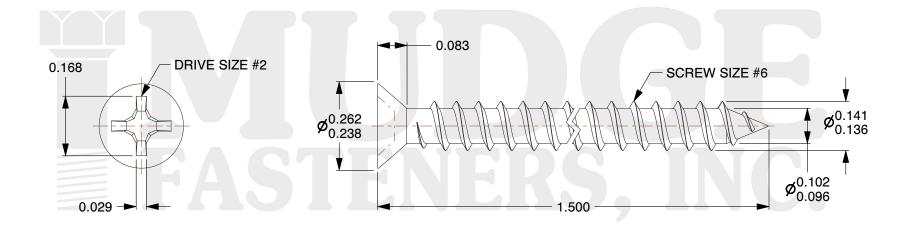

## Notes:

1. HEAD STYLE: FLAT HEAD 2. DRIVE TYPE: PHILLIPS

3. SCREW TYPE: SHEET METAL SCREW

4. STANDARD: ANSI B18.6.4

5. MATERIAL: 18-8 STAINLESS STEEL

6. FINISH: NICKEL BRASS

@ www.mudgefasteners.com

This file and any associated information and specifications are provided for reference and evaluation purposes only and are subject to change without notice. Mudge Fasteners makes no representations, warranties, or guarantees as to the appropriateness, accuracy, completeness, or suitability for any purpose of the file, information, or specification. You are solely responsible for the use of the file, information, and specifications.

|  |                          |                                                        | ONLI   |
|--|--------------------------|--------------------------------------------------------|--------|
|  | COMPONENT<br>DESCRIPTION | #6X1-1/2 PHIL FLAT SMS<br>STAINLESS STEEL NICKEL BRASS | INCH   |
|  |                          |                                                        | SHEET  |
|  |                          |                                                        | 1 of 1 |
|  | PART NUMBER              | 10206A150SSNB                                          | SCALE  |
|  | MATERIAL                 | STAINLESS STEEL                                        | 3.693  |