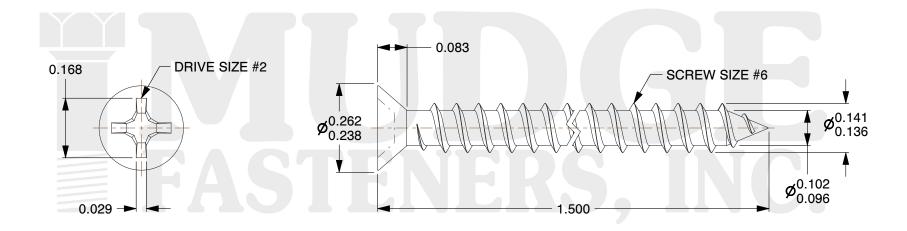

## Notes:

1. HEAD STYLE: FLAT HEAD 2. DRIVE TYPE: PHILLIPS

3. SCREW TYPE: SHEET METAL SCREW

4. STANDARD: ANSI B18.6.4

5. MATERIAL: 18-8 STAINLESS STEEL

6. FINISH: BLACK OXIDE

@ www.mudgefasteners.com

This file and any associated information and specifications are provided for reference and evaluation purposes only and are subject to change without notice. Mudge Fasteners makes no representations, warranties, or guarantees as to the appropriateness, accuracy, completeness, or suitability for any purpose of the file, information, or specification. You are solely responsible for the use of the file, information, and specifications.

|                          |                                              | UNIT   |
|--------------------------|----------------------------------------------|--------|
| COMPONENT<br>DESCRIPTION | #6X1-1/2 PHILLIPS FLAT SMS<br>S.S. BLK OXIDE | INCH   |
|                          |                                              | SHEET  |
|                          |                                              | 1 of 1 |
| PART NUMBER              | 10206A150SSBO                                | SCALE  |
| MATERIAL                 | STAINLESS STEEL                              | 3.693  |