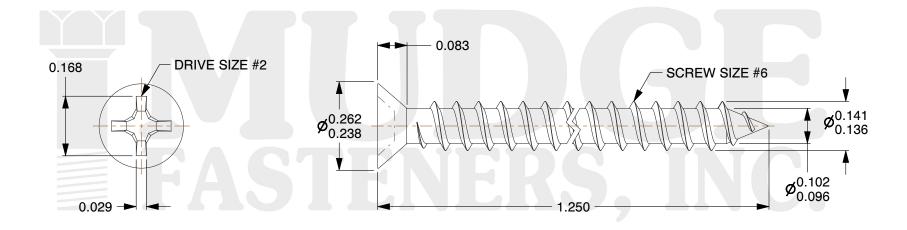

## Notes:

1. HEAD STYLE: FLAT HEAD 2. DRIVE TYPE: PHILLIPS

3. SCREW TYPE: SHEET METAL SCREW

4. STANDARD: ANSI B18.6.4

5. MATERIAL: 18-8 STAINLESS STEEL

6. FINISH: BLACK ZINC

@ www.mudgefasteners.com

This file and any associated information and specifications are provided for reference and evaluation purposes only and are subject to change without notice. Mudge Fasteners makes no representations, warranties, or guarantees as to the appropriateness, accuracy, completeness, or suitability for any purpose of the file, information, or specification. You are solely responsible for the use of the file, information, and specifications.

|                          |                                                    | UNIT   |
|--------------------------|----------------------------------------------------|--------|
| COMPONENT<br>DESCRIPTION | #6X1-1/4 PHILLIPS FLAT SMS<br>STAINLESS BLACK ZINC | INCH   |
|                          |                                                    | SHEET  |
|                          |                                                    | 1 of 1 |
| PART NUMBER              | 10206A125SSZ4                                      | SCALE  |
| MATERIAL                 | STAINLESS STEEL                                    | 3.693  |