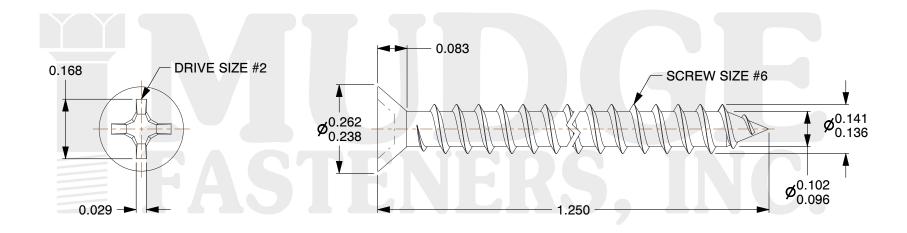

## Notes:

1. HEAD STYLE: FLAT HEAD 2. DRIVE TYPE: PHILLIPS

3. SCREW TYPE: SHEET METAL SCREW

4. STANDARD: ANSI B18.6.4

5. MATERIAL: 18-8 STAINLESS STEEL

6. FINISH: BLACK OXIDE

@www.mudgefasteners.com

This file and any associated information and specifications are provided for reference and evaluation purposes only and are subject to change without notice. Mudge Fasteners makes no representations, warranties, or guarantees as to the appropriateness, accuracy, completeness, or suitability for any purpose of the file, information, or specification. You are solely responsible for the use of the file, information, and specifications.

|                          |                                              | UNIT   |
|--------------------------|----------------------------------------------|--------|
| COMPONENT<br>DESCRIPTION | #6X1-1/4 PHILLIPS FLAT SMS<br>S.S. BLK OXIDE | INCH   |
|                          |                                              | SHEET  |
|                          |                                              | 1 of 1 |
| PART NUMBER              | 10206A125SSBO                                | SCALE  |
| MATERIAL                 | STAINLESS STEEL                              | 3.693  |