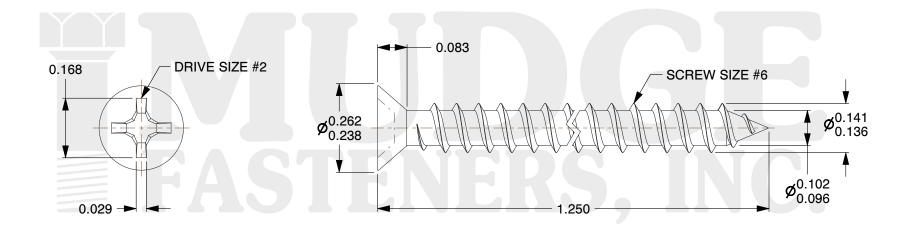

## Notes:

1. HEAD STYLE: FLAT HEAD 2. DRIVE TYPE: PHILLIPS

3. SCREW TYPE: SHEET METAL SCREW

4. STANDARD: ANSI B18.6.4

5. MATERIAL: 18-8 STAINLESS STEEL

@www.mudgefasteners.com

This file and any associated information and specifications are provided for reference and evaluation purposes only and are subject to change without notice. Mudge Fasteners makes no representations, warranties, or guarantees as to the appropriateness, accuracy, completeness, or suitability for any purpose of the file, information, or specification. You are solely responsible for the use of the file, information, and specifications.

| COMPONENT<br>DESCRIPTION | #6X1-1/4 PHILLIPS FLAT SMS<br>S.S. | UNIT   |
|--------------------------|------------------------------------|--------|
|                          |                                    | INCH   |
|                          |                                    | SHEET  |
|                          |                                    | 1 of 1 |
| PART NUMBER              | 10206A125SS                        | SCALE  |
| MATERIAL                 | STAINLESS STEEL                    | 3.693  |