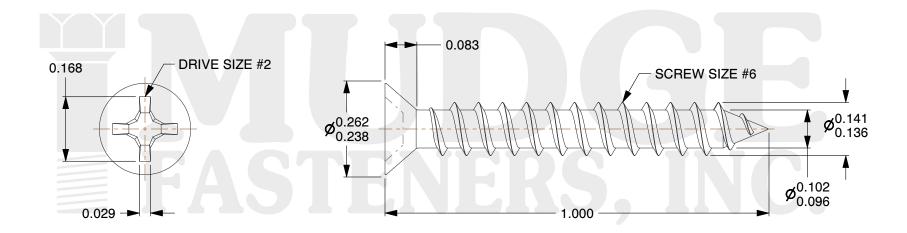

## Notes:

1. HEAD STYLE: FLAT HEAD 2. DRIVE TYPE: PHILLIPS

3. SCREW TYPE: SHEET METAL SCREW

4. STANDARD: ANSI B18.6.4

5. MATERIAL: 316 STAINLESS STEEL

@ www.mudgefasteners.com

This file and any associated information and specifications are provided for reference and evaluation purposes only and are subject to change without notice. Mudge Fasteners makes no representations, warranties, or guarantees as to the appropriateness, accuracy, completeness, or suitability for any purpose of the file, information, or specification. You are solely responsible for the use of the file, information, and specifications.

|                          |                                         | UNIT   |
|--------------------------|-----------------------------------------|--------|
| COMPONENT<br>DESCRIPTION | #6X1 PHILLIPS FLAT SMS<br>STAINLESS 316 | INCH   |
|                          |                                         | SHEET  |
|                          |                                         | 1 of 1 |
| PART NUMBER              | 10206A100SS316                          | SCALE  |
| MATERIAL                 | 316 STAINLESS STEEL                     | 4.000  |