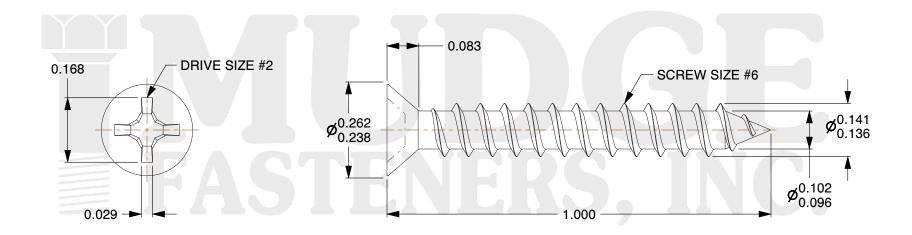

## Notes:

1. HEAD STYLE: FLAT HEAD 2. DRIVE TYPE: PHILLIPS

3. SCREW TYPE: SHEET METAL SCREW

4. STANDARD: ANSI B18.6.4

5. MATERIAL: 18-8 STAINLESS STEEL

@ www.mudgefasteners.com

This file and any associated information and specifications are provided for reference and evaluation purposes only and are subject to change without notice. Mudge Fasteners makes no representations, warranties, or guarantees as to the appropriateness, accuracy, completeness, or suitability for any purpose of the file, information, or specification. You are solely responsible for the use of the file, information, and specifications.

| COMPONENT<br>DESCRIPTION | #6X1 PHILLIPS FLAT SMS<br>STAINLESS | UNIT   |
|--------------------------|-------------------------------------|--------|
|                          |                                     | INCH   |
|                          |                                     | SHEET  |
|                          |                                     | 1 of 1 |
| PART NUMBER              | 10206A100SS                         | SCALE  |
| MATERIAL                 | STAINLESS STEEL                     | 4.000  |