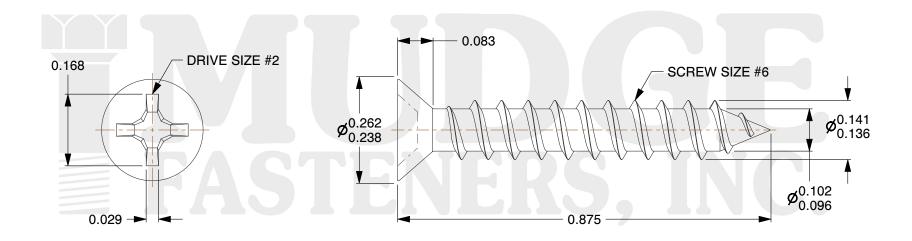

## Notes:

1. HEAD STYLE: FLAT HEAD 2. DRIVE TYPE: PHILLIPS

3. SCREW TYPE: SHEET METAL SCREW

4. STANDARD: ANSI B18.6.4

5. MATERIAL: 18-8 STAINLESS STEEL

6. FINISH: BLACK OXIDE

@ www.mudgefasteners.com

This file and any associated information and specifications are provided for reference and evaluation purposes only and are subject to change without notice. Mudge Fasteners makes no representations, warranties, or guarantees as to the appropriateness, accuracy, completeness, or suitability for any purpose of the file, information, or specification. You are solely responsible for the use of the file, information, and specifications.

|                          |                                                    | UNIT   |
|--------------------------|----------------------------------------------------|--------|
| COMPONENT<br>DESCRIPTION | #6X7/8 PHILLIPS FLAT SMS<br>STAINLESS, BLACK OXIDE | INCH   |
|                          |                                                    | SHEET  |
|                          |                                                    | 1 of 1 |
| PART NUMBER              | 10206A087SSBO                                      | SCALE  |
| MATERIAL                 | STAINLESS STEEL                                    | 4.444  |