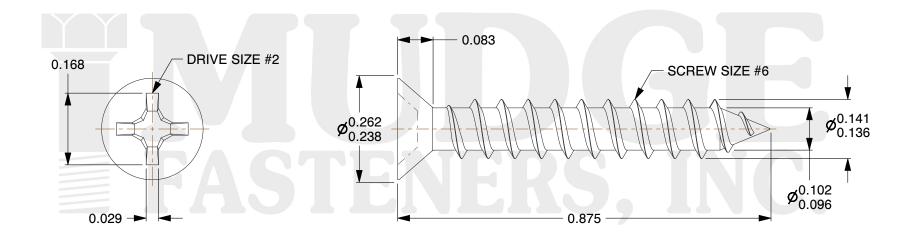

## Notes:

1. HEAD STYLE: FLAT HEAD 2. DRIVE TYPE: PHILLIPS

3. SCREW TYPE: SHEET METAL SCREW

4. STANDARD: ANSI B18.6.4

5. MATERIAL: 18-8 STAINLESS STEEL

@ www.mudgefasteners.com

This file and any associated information and specifications are provided for reference and evaluation purposes only and are subject to change without notice. Mudge Fasteners makes no representations, warranties, or guarantees as to the appropriateness, accuracy, completeness, or suitability for any purpose of the file, information, or specification. You are solely responsible for the use of the file, information, and specifications.

| COMPONENT<br>DESCRIPTION | #6X7/8 PHILLIPS FLAT SMS<br>STAINLESS | UNIT   |
|--------------------------|---------------------------------------|--------|
|                          |                                       | INCH   |
|                          |                                       | SHEET  |
|                          |                                       | 1 of 1 |
| PART NUMBER              | 10206A087SS                           | SCALE  |
| MATERIAL                 | STAINLESS STEEL                       | 4.444  |