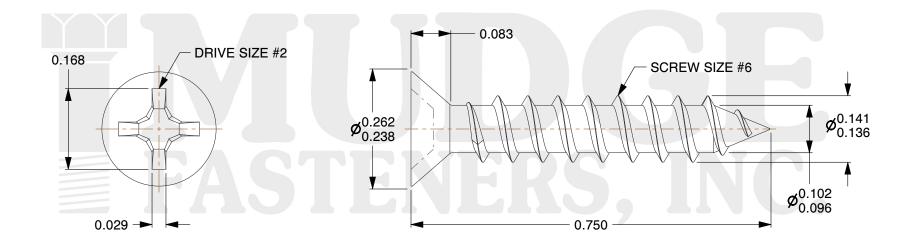

## Notes:

1. HEAD STYLE: FLAT HEAD 2. DRIVE TYPE: PHILLIPS

3. SCREW TYPE: SHEET METAL SCREW

4. STANDARD: ANSI B18.6.4

5. MATERIAL: 18-8 STAINLESS STEEL

6. FINISH: BLACK ZINC

@ www.mudgefasteners.com

This file and any associated information and specifications are provided for reference and evaluation purposes only and are subject to change without notice. Mudge Fasteners makes no representations, warranties, or guarantees as to the appropriateness, accuracy, completeness, or suitability for any purpose of the file, information, or specification. You are solely responsible for the use of the file, information, and specifications.

| COMPONENT<br>DESCRIPTION | #6X3/4 PHILLIPS FLAT SMS<br>STAINLESS STEEL BLACK ZINC | UNIT   |
|--------------------------|--------------------------------------------------------|--------|
|                          |                                                        | INCH   |
|                          |                                                        | SHEET  |
|                          |                                                        | 1 of 1 |
| PART NUMBER              | 10206A075SSZ4                                          | SCALE  |
| MATERIAL                 | STAINLESS STEEL                                        | 5.000  |