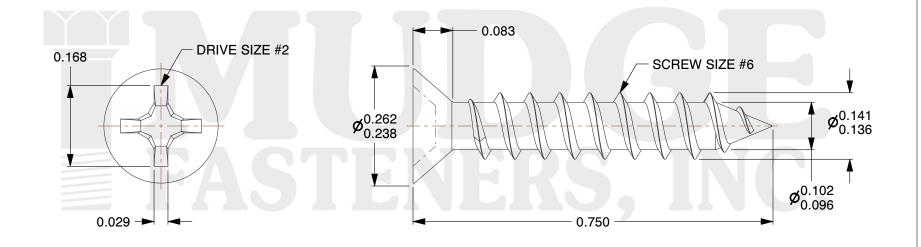

## Notes :

- 1. HEAD STYLE: FLAT HEAD
- 2. DRIVE TYPE: PHILLIPS
- 3. SCREW TYPE: SHEET METAL SCREW
- 4. STANDARD: ANSI B18.6.4
- 5. MATERIAL: 18-8 STAINLESS STEEL
- 6. FINISH: BLACK OXIDE

| FASTENERS, INC.          | This file and any associated information and specifications are<br>provided for reference and evaluation purposes only and are<br>subject to change without notice. Mudge Fasteners makes no<br>representations, warranties, or guarantees as to the<br>appropriateness, accuracy, completeness, or suitability for any<br>purpose of the file, information, or specification. You are | Mudge Fasteners. It contains<br>confidential proprietary<br>information that is Mudge | COMPONENT<br>DESCRIPTION | #6X3/4 PHILLIPS FLAT SMS<br>STAINLESS BLACK OXIDE | UNIT<br>INCH<br>SHEET<br>1 of 1 |
|--------------------------|----------------------------------------------------------------------------------------------------------------------------------------------------------------------------------------------------------------------------------------------------------------------------------------------------------------------------------------------------------------------------------------|---------------------------------------------------------------------------------------|--------------------------|---------------------------------------------------|---------------------------------|
|                          | solely responsible for the use of the file, information, and                                                                                                                                                                                                                                                                                                                           |                                                                                       | PART NUMBER              | 10206A075SSBO                                     | SCALE                           |
| & www.mudgefasteners.com |                                                                                                                                                                                                                                                                                                                                                                                        |                                                                                       | MATERIAL                 | STAINLESS STEEL                                   | 5.000                           |