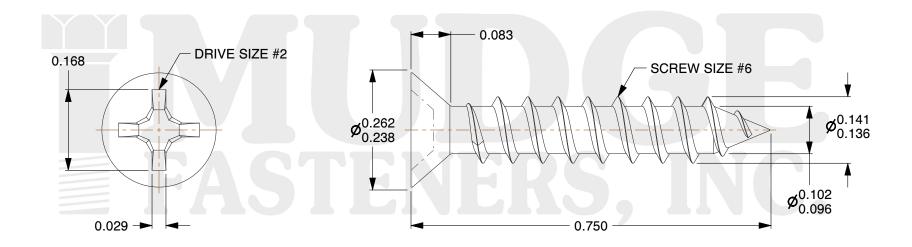

## Notes:

1. HEAD STYLE: FLAT HEAD 2. DRIVE TYPE: PHILLIPS

3. SCREW TYPE: SHEET METAL SCREW

4. STANDARD: ANSI B18.6.4

5. MATERIAL: 18-8 STAINLESS STEEL

@ www.mudgefasteners.com

This file and any associated information and specifications are provided for reference and evaluation purposes only and are subject to change without notice. Mudge Fasteners makes no representations, warranties, or guarantees as to the appropriateness, accuracy, completeness, or suitability for any purpose of the file, information, or specification. You are solely responsible for the use of the file, information, and specifications.

| COMPONENT<br>DESCRIPTION | #6X3/4 PHILLIPS FLAT SMS<br>STAINLESS | UNIT   |
|--------------------------|---------------------------------------|--------|
|                          |                                       | INCH   |
|                          |                                       | SHEET  |
|                          |                                       | 1 of 1 |
| PART NUMBER              | 10206A075SS                           | SCALE  |
| MATERIAL                 | STAINLESS STEEL                       | 5.000  |