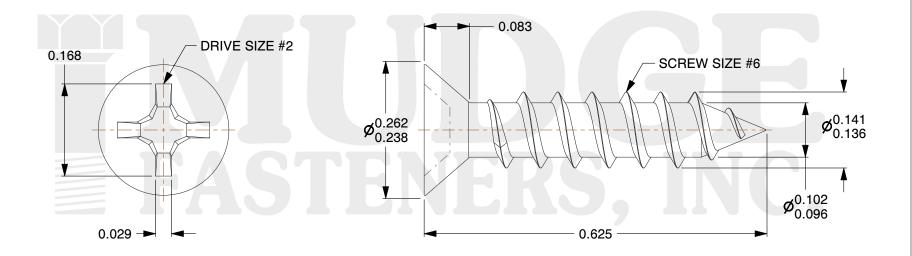

## Notes:

1. HEAD STYLE: FLAT HEAD 2. DRIVE TYPE: PHILLIPS

3. SCREW TYPE: SHEET METAL SCREW

4. STANDARD: ANSI B18.6.4

5. MATERIAL: 18-8 STAINLESS STEEL

@ www.mudgefasteners.com

This file and any associated information and specifications are provided for reference and evaluation purposes only and are subject to change without notice. Mudge Fasteners makes no representations, warranties, or guarantees as to the appropriateness, accuracy, completeness, or suitability for any purpose of the file, information, or specification. You are solely responsible for the use of the file, information, and specifications.

| COMPONENT<br>DESCRIPTION | #6X5/8 PHILLIPS FLAT SMS<br>STAINLESS GREEN PAINT | UNIT   |
|--------------------------|---------------------------------------------------|--------|
|                          |                                                   | INCH   |
|                          |                                                   | SHEET  |
|                          |                                                   | 1 of 1 |
| PART NUMBER              | 10206A062SSGP                                     | SCALE  |
| MATERIAL                 | STAINLESS STEEL                                   | 5.714  |