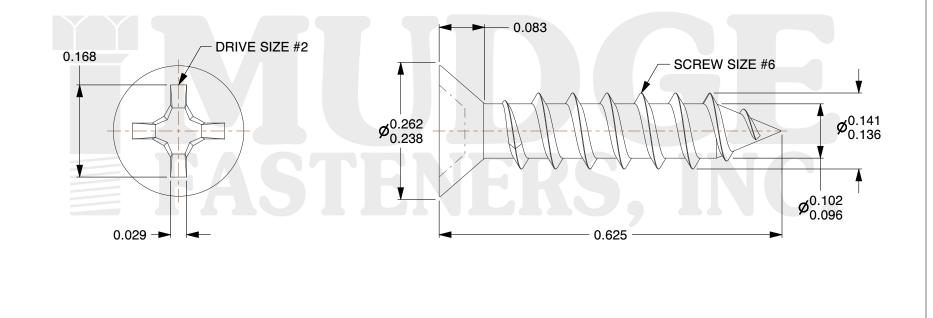

## 1. HEAD STYLE: FLAT HEAD

- 2. DRIVE TYPE: PHILLIPS
- 3. SCREW TYPE: SHEET METAL SCREW
- 4. STANDARD: ANSI B18.6.4
- 5. MATERIAL: 18-8 STAINLESS STEEL

| FASTENERS, INC.          | ASTENERS, INC. appropriateness, accuracy, completeness, or suitability for any purpose of the file, information, or specification. You are solely responsible for the use of the file, information, and | This drawing is the property of<br>Mudge Fasteners. It contains<br>confidential proprietary<br>information that is Mudge<br>Fasteners property. Do not<br>disclose to or duplicate for<br>others except as authorized by<br>Mudge Fasteners. | COMPONENT<br>DESCRIPTION | #6X5/8 PHILLIPS FLAT SMS<br>STAINLESS | UNIT   |
|--------------------------|---------------------------------------------------------------------------------------------------------------------------------------------------------------------------------------------------------|----------------------------------------------------------------------------------------------------------------------------------------------------------------------------------------------------------------------------------------------|--------------------------|---------------------------------------|--------|
|                          |                                                                                                                                                                                                         |                                                                                                                                                                                                                                              |                          |                                       | INCH   |
|                          |                                                                                                                                                                                                         |                                                                                                                                                                                                                                              |                          |                                       | SHEET  |
|                          |                                                                                                                                                                                                         |                                                                                                                                                                                                                                              |                          |                                       | 1 of 1 |
|                          |                                                                                                                                                                                                         |                                                                                                                                                                                                                                              | PART NUMBER              | 10206A062SS                           | SCALE  |
| & www.mudgefasteners.com |                                                                                                                                                                                                         |                                                                                                                                                                                                                                              | MATERIAL                 | STAINLESS STEEL                       | 5.714  |