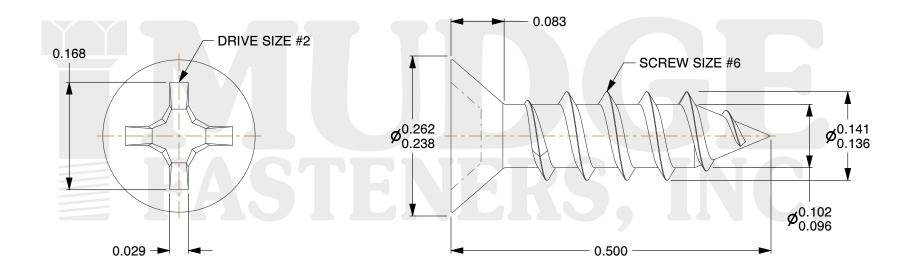

## Notes:

1. HEAD STYLE: FLAT HEAD 2. DRIVE TYPE: PHILLIPS

3. SCREW TYPE: SHEET METAL SCREW

4. STANDARD: ANSI B18.6.4

5. MATERIAL: 18-8 STAINLESS STEEL

provided for reference and evaluation purposes only and are subject to change without notice. Mudge Fasteners makes no representations, warranties, or guarantees as to the appropriateness, accuracy, completeness, or suitability for any purpose of the file, information, or specification. You are solely responsible for the use of the file, information, and specifications.

| COMPONENT<br>DESCRIPTION | #6X1/2 PHILLIPS FLAT SMS<br>STAINLESS GREEN PAINT | UNIT   |
|--------------------------|---------------------------------------------------|--------|
|                          |                                                   | INCH   |
|                          |                                                   | SHEET  |
|                          |                                                   | 1 of 1 |
| PART NUMBER              | 10206A050SSGP                                     | SCALE  |
| MATERIAL                 | STAINLESS STEEL                                   | 6.667  |