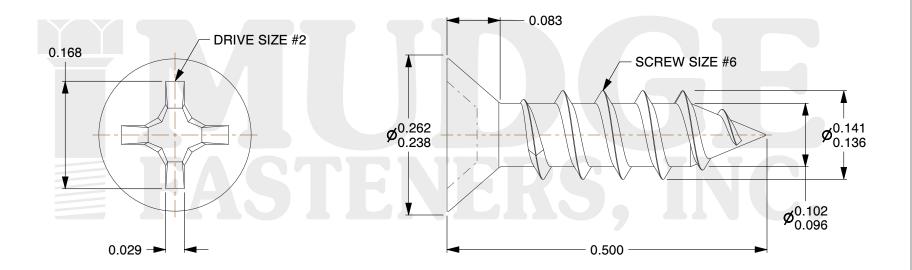

## Notes:

1. HEAD STYLE: FLAT HEAD 2. DRIVE TYPE: PHILLIPS

3. SCREW TYPE: SHEET METAL SCREW

4. STANDARD: ANSI B18.6.4

5. MATERIAL: 18-8 STAINLESS STEEL

This file and any associated information and specifications are provided for reference and evaluation purposes only and are subject to change without notice. Mudge Fasteners makes no representations, warranties, or guarantees as to the appropriateness, accuracy, completeness, or suitability for any purpose of the file, information, or specification. You are solely responsible for the use of the file, information, and specifications.

| COMPONENT<br>DESCRIPTION | #6X1/2 PHILLIPS FLAT SMS<br>STAINLESS | UNIT   |
|--------------------------|---------------------------------------|--------|
|                          |                                       | INCH   |
|                          |                                       | SHEET  |
|                          |                                       | 1 of 1 |
| PART NUMBER              | 10206A050SS                           | SCALE  |
| MATERIAL                 | STAINLESS STEEL                       | 6.667  |