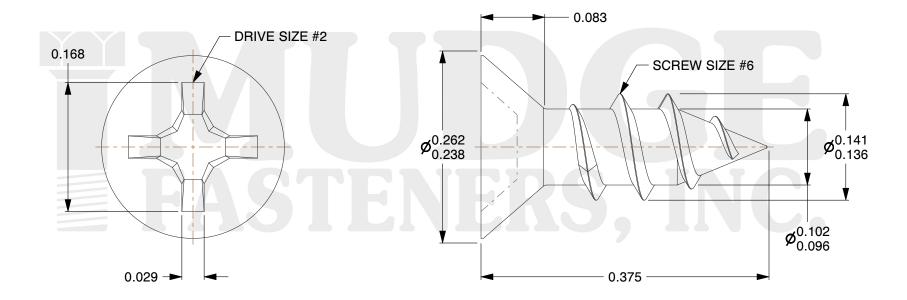

## Notes:

1. HEAD STYLE: FLAT HEAD 2. DRIVE TYPE: PHILLIPS

3. SCREW TYPE: SHEET METAL SCREW

4. STANDARD: ANSI B18.6.4

5. MATERIAL: 18-8 STAINLESS STEEL

6. FINISH: WHITE PAINT

This file and any associated information and specifications are provided for reference and evaluation purposes only and are subject to change without notice. Mudge Fasteners makes no representations, warranties, or guarantees as to the appropriateness, accuracy, completeness, or suitability for any purpose of the file, information, or specification. You are solely responsible for the use of the file, information, and specifications.

| COMPONENT<br>DESCRIPTION | #6X3/8 PHILLIPS FLAT SMS<br>STAINLESS, BRIGHT WHITE PAINT<br>#UC55026 | UNIT   |
|--------------------------|-----------------------------------------------------------------------|--------|
|                          |                                                                       | INCH   |
|                          |                                                                       | SHEET  |
|                          |                                                                       | 1 of 1 |
| PART NUMBER              | 10206A037SSBWP                                                        | SCALE  |
| MATERIAL                 | STAINLESS STEEL                                                       | 8.000  |