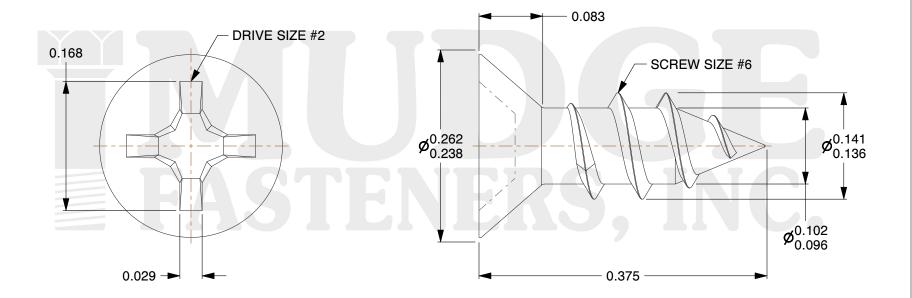

## Notes:

1. HEAD STYLE: FLAT HEAD 2. DRIVE TYPE: PHILLIPS

3. SCREW TYPE: SHEET METAL SCREW

4. STANDARD: ANSI B18.6.4

5. MATERIAL: 18-8 STAINLESS STEEL

@ www.mudgefasteners.com

This file and any associated information and specifications are provided for reference and evaluation purposes only and are subject to change without notice. Mudge Fasteners makes no representations, warranties, or guarantees as to the appropriateness, accuracy, completeness, or suitability for any purpose of the file, information, or specification. You are solely responsible for the use of the file, information, and specifications.

| COMPONENT<br>DESCRIPTION | #6X3/8 PHILLIPS FLAT SMS<br>STAINLESS, BRIGHT SILVER PAINT<br>#UC99643F | UNIT   |
|--------------------------|-------------------------------------------------------------------------|--------|
|                          |                                                                         | INCH   |
|                          |                                                                         | SHEET  |
|                          |                                                                         | 1 of 1 |
| PART NUMBER              | 10206A037SSBSP                                                          | SCALE  |
| MATERIAL                 | STAINLESS STEEL                                                         | 8.000  |