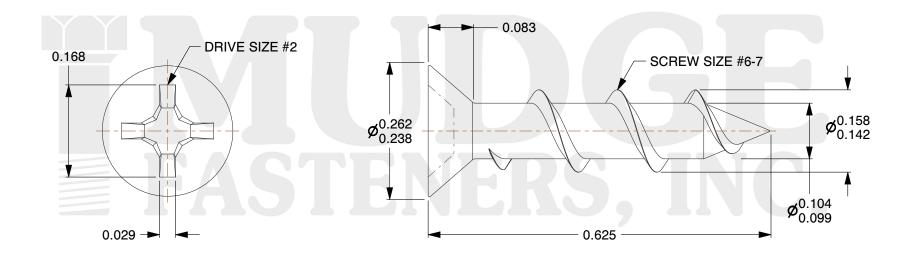

## Notes:

1. HEAD STYLE: FLAT HEAD 2. DRIVE TYPE: PHILLIPS

3. SCREW TYPE: PARTICLE BOARD SCREW

4. STANDARD: ANSI B18.6.45. MATERIAL: CARBON STEEL

6. FINISH: ZINC PLATED

This file and any associated information and specifications are provided for reference and evaluation purposes only and are subject to change without notice. Mudge Fasteners makes no representations, warranties, or guarantees as to the appropriateness, accuracy, completeness, or suitability for any purpose of the file, information, or specification. You are solely responsible for the use of the file, information, and specifications.

| COMPONENT<br>DESCRIPTION | 6-7X5/8 PHILLIPS FLAT PBS<br>ZC 7 THREADS PER INCH-EXTRA<br>COARSE | UNIT   |
|--------------------------|--------------------------------------------------------------------|--------|
|                          |                                                                    | INCH   |
|                          |                                                                    | SHEET  |
|                          |                                                                    | 1 of 1 |
| PART NUMBER              | 102067062ZC                                                        | SCALE  |
| MATERIAL                 | CARBON STEEL                                                       | 5.714  |