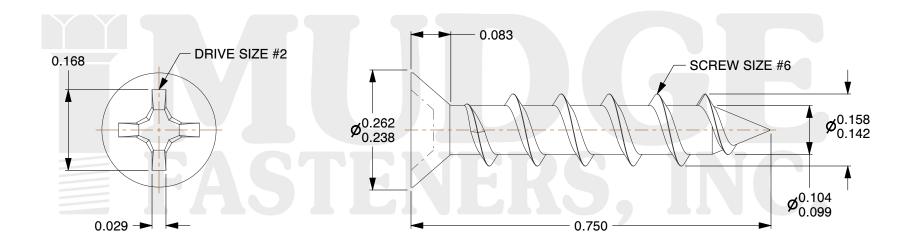

## Notes:

1. HEAD STYLE: FLAT HEAD 2. DRIVE TYPE: PHILLIPS

3. SCREW TYPE: PARTICLE BOARD SCREW

4. STANDARD: ANSI B18.6.45. MATERIAL: CARBON STEEL

6. FINISH: ZINC PLATED

@ www.mudgefasteners.com

This file and any associated information and specifications are provided for reference and evaluation purposes only and are subject to change without notice. Mudge Fasteners makes no representations, warranties, or guarantees as to the appropriateness, accuracy, completeness, or suitability for any purpose of the file, information, or specification. You are solely responsible for the use of the file, information, and specifications.

|                          |                                  | UNIT   |
|--------------------------|----------------------------------|--------|
| COMPONENT<br>DESCRIPTION | #6X3/4 PHIL. #5 FLT HD PBS<br>ZC | INCH   |
|                          |                                  | SHEET  |
|                          |                                  | 1 of 1 |
| PART NUMBER              | 102065C075ZC                     | SCALE  |
| MATERIAL                 | CARBON STEEL                     | 5.000  |