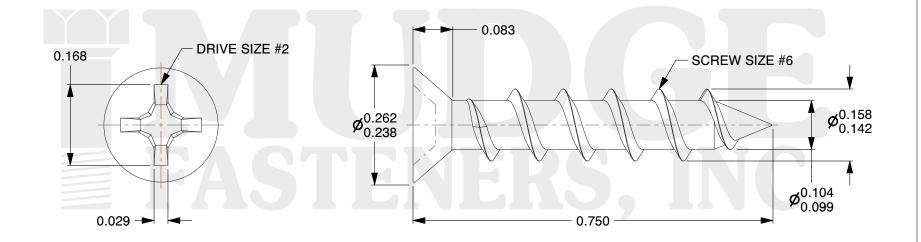

## Notes :

- 1. HEAD STYLE: FLAT HEAD
- 2. DRIVE TYPE: PHILLIPS
- 3. SCREW TYPE: PARTICLE BOARD SCREW
- 4. STANDARD: ANSI B18.6.4
- 5. MATERIAL: CARBON STEEL
- 6. FINISH: BLACK OXIDE

| FASTENERS, INC.          | This file and any associated information and specifications are<br>provided for reference and evaluation purposes only and are<br>subject to change without notice. Mudge Fasteners makes no<br>representations, warranties, or guarantees as to the<br>appropriateness, accuracy, completeness, or suitability for any<br>purpose of the file, information, or specification. You are<br>solely responsible for the use of the file, information, and<br>specifications. | This drawing is the property of<br>Mudge Fasteners. It contains<br>confidential proprietary<br>information that is Mudge<br>Fasteners property. Do not<br>disclose to or duplicate for<br>others except as authorized by<br>Mudge Fasteners. | COMPONENT<br>DESCRIPTION | #6X3/4 PHIL. #5 FLT HD PBS<br>BLK OX | UNIT<br>INCH<br>SHEET<br>1 of 1 |
|--------------------------|---------------------------------------------------------------------------------------------------------------------------------------------------------------------------------------------------------------------------------------------------------------------------------------------------------------------------------------------------------------------------------------------------------------------------------------------------------------------------|----------------------------------------------------------------------------------------------------------------------------------------------------------------------------------------------------------------------------------------------|--------------------------|--------------------------------------|---------------------------------|
|                          |                                                                                                                                                                                                                                                                                                                                                                                                                                                                           |                                                                                                                                                                                                                                              | PART NUMBER              | 102065C075BO                         | SCALE                           |
| & www.mudgefasteners.com |                                                                                                                                                                                                                                                                                                                                                                                                                                                                           |                                                                                                                                                                                                                                              | MATERIAL                 | CARBON STEEL                         | 5.000                           |