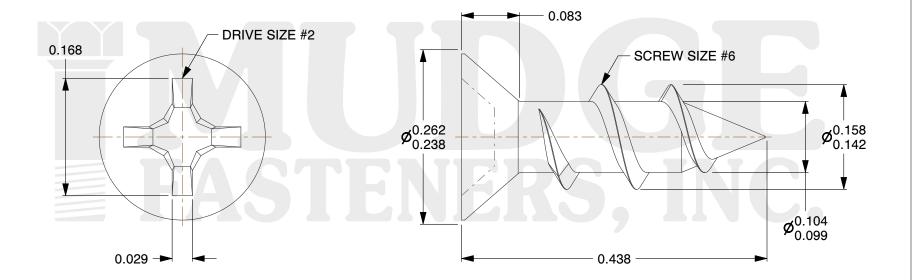

## Notes:

1. HEAD STYLE: FLAT HEAD 2. DRIVE TYPE: PHILLIPS

3. SCREW TYPE: PARTICLE BOARD SCREW

4. STANDARD: ANSI B18.6.4 5. MATERIAL: CARBON STEEL

6. FINISH: ZINC PLATED

representations, warranties, or guarantees as to the appropriateness, accuracy, completeness, or suitability for any purpose of the file, information, or specification. You are solely responsible for the use of the file, information, and specifications.

| COMPONENT<br>DESCRIPTION | 6(#5 HD)X7/16 PH FLAT PBS<br>ZINC | UNIT   |
|--------------------------|-----------------------------------|--------|
|                          |                                   | INCH   |
|                          |                                   | SHEET  |
|                          |                                   | 1 of 1 |
| PART NUMBER              | 102065C043ZC                      | SCALE  |
| MATERIAL                 | CARBON STEEL                      | 7.273  |